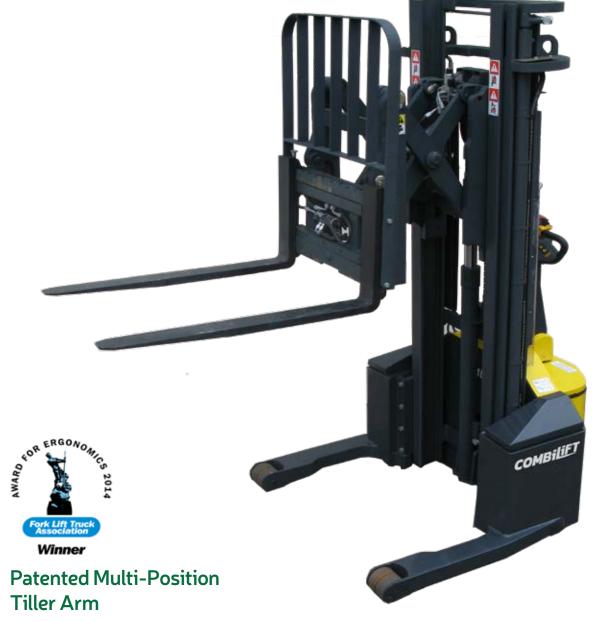

## Superior safety with Combilift's patented Multi-Position Tiller Arm

The tiller can be turned to the left or right to allow the operator to remain at the side. This enables full visibility of the load and forks, while maintaining full steering control, providing greater awareness of the surroundings for enhanced overall safety.

#### Features Include:

- Pantograph
- Power Steering
- AC Motor Technology
- 1000mm High Load Back Rest
- Rear Wheel Drive
- · 80/80mm Side Shift
- Patented Multi-Position Tiller Arm

TotalTruck A/S
CVR-nr. DK 26 12 66 22