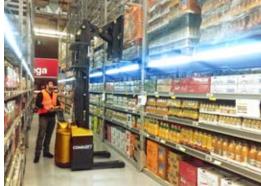

Standing to the side of the stacker eliminates the risk of being trapped or crushed whilst allowing the Combi-WR to operate in very narrow aisles.

International Application No. PCT/ EP2012/067238 Multi Position Tiller

#### **Using Combi-WR**