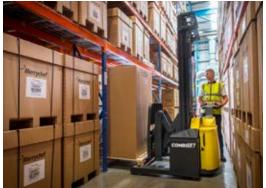

Standing to the side of the stacker eliminates the risk of being trapped or crushed whilst allowing the Combi-WR to operate in very narrow aisles.

International Application No. PCT/ EP2012/067238 Multi Position Tiller

#### **Using Combi-WR**