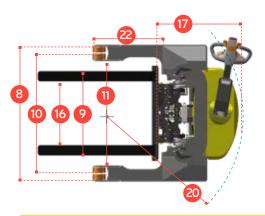

# **COMBi-WR**Pedestrian Reach Stacker

| REF. | DESCRIPTION                             | STD.                   | OPTIC  | DNAL   |
|------|-----------------------------------------|------------------------|--------|--------|
| 1a   | Standard Lift Height                    | 3000mm                 | 4200mm | 4900mm |
| 1b   | Free Lift Height                        | 900mm                  | 1500mm | 1850mm |
| 2    | Height Mast Closed                      | 2100mm                 | 2700mm | 3050mm |
| 3    | Max. (Mast Raised)                      | 4200mm                 | 5400mm | 6100mm |
| 4    | Overall Length                          | 1950mm                 |        |        |
| 5    | Fork Travel                             | 590mm                  |        |        |
| 6    | Ground Clearance Under Mast             | 80mm                   |        |        |
| 7    | Ground Clearance to Centre of Wheelbase | 50mm                   |        |        |
| 8    | Width                                   | 1320mm                 |        |        |
| 9    | Outside Spread of Fork Arms             | 815mm                  |        |        |
| 10   | Track Front                             | 1165mm                 |        |        |
| 11   | Frame Opening                           | 1058mm                 |        |        |
| 12   | Load Centre Distance                    | 600mm                  |        |        |
| 13   | Overhang Front                          | 603mm                  |        |        |
| 14   | Wheelbase                               | 1172mm                 |        |        |
| 15   | Overhang Back                           | 175mm                  |        |        |
| 16   | Fork Side Shift                         | 80mm Left / 80mm Right |        |        |
| 17   | Length from Face of Fork                | 880mm                  |        |        |
| 18   | Fork Backward Tilt                      | 3°                     |        |        |
| 19   | Fork Forward Tilt                       | 3°                     |        |        |
| 20   | Minimum Outside Radius                  | 1350mm                 |        |        |
| 21   | Leg Height                              | 127mm                  |        |        |
| 22   | Leg Length                              | 530mm                  |        |        |