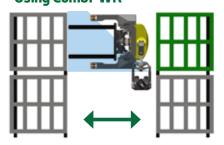

Standing to the side of the stacker eliminates the risk of being trapped or crushed whilst allowing the Combi-WR to operate in very narrow aisles.

International Application No. PCT/ EP2012/067238 Multi Position Tiller

#### **Using Combi-WR**

## Superior safety with Combilift's patented Multi-Position Tiller Arm

The tiller can be turned to the left or right to allow the operator to remain at the side. This enables full visibility of the load and forks, while maintaining full steering control, providing greater awareness of the surroundings for enhanced overall safety.