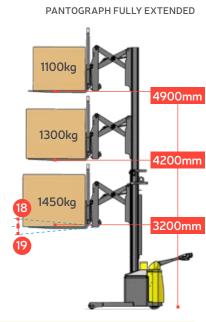

| Α   | Capacity                   | 1450kg @ 3200mm Lift    |  |  |
|-----|----------------------------|-------------------------|--|--|
| В   | Unladen Weight             | 2500 kg 2600 kg 2700 kg |  |  |
| C   | Maximum Ground Speed       | 6 km/h                  |  |  |
| D   | Gradeability               | 5%                      |  |  |
| Е   | Battery Capacity           | 24 V / 270 Ah           |  |  |
| F   | Fork Section               | 35mm x 100mm x 1070mm   |  |  |
| G   | Front Tyre (Polyurethane)  | OD 127mm / Width 75mm   |  |  |
| Н   | Rear Tyre (Vulkollan)      | OD 250mm / Width 75mm   |  |  |
| - 1 | Standard Colour            | Yellow & Grey           |  |  |
| J   | AC Electric Traction Motor | 24V / 2.5 kW            |  |  |
| K   | AC Electric Pump Motor     | 24V / 5 kW              |  |  |