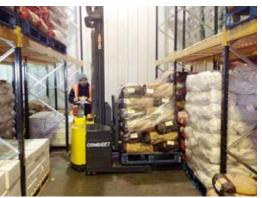

Standing to the side of the stacker eliminates the risk of being trapped or crushed whilst allowing the Combi-WR to operate in very narrow aisles.

International Application No. PCT/ EP2012/067238 Multi Position Tiller

#### **Using Combi-WR**