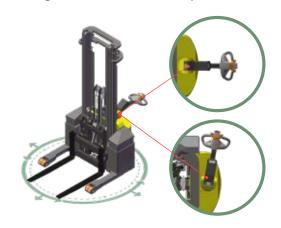

Standing to the side of the stacker eliminates the risk of being trapped or crushed whilst allowing the Combi-WR to operate in very narrow aisles.

International Application No. PCT/ EP2012/067238 Multi Position Tiller

## Superior safety with Combilift's patented Multi-Position Tiller Arm

The tiller can be turned to the left or right to allow the operator to remain at the side. This enables full visibility of the load and forks, while maintaining full steering control, providing greater awareness of the surroundings for enhanced overall safety.