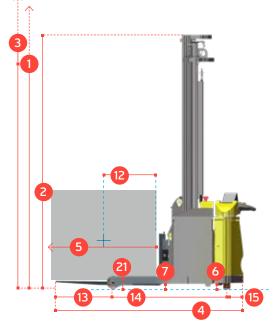

# **COMBi-WR**Pedestrian Reach Stacker

| REF. | DESCRIPTION                             | STD.                   | OPTIC  | DNAL   |
|------|-----------------------------------------|------------------------|--------|--------|
| 1a   | Standard Lift Height                    | 3000mm                 | 4200mm | 4900mm |
| 1b   | Free Lift Height                        | 900mm                  | 1500mm | 1850mm |
| 2    | Height Mast Closed                      | 2100mm                 | 2700mm | 3050mm |
| 3    | Max. (Mast Raised)                      | 4200mm                 | 5400mm | 6100mm |
| 4    | Overall Length                          | 1950mm                 |        |        |
| 5    | Fork Travel                             | 590mm                  |        |        |
| 6    | Ground Clearance Under Mast             | 80mm                   |        |        |
| 7    | Ground Clearance to Centre of Wheelbase | 50mm                   |        |        |
| 8    | Width                                   | 1320mm                 |        |        |
| 9    | Outside Spread of Fork Arms             | 815mm                  |        |        |
| 10   | Track Front                             | 1165mm                 |        |        |
| 11   | Frame Opening                           | 1058mm                 |        |        |
| 12   | Load Centre Distance                    | 600mm                  |        |        |
| 13   | Overhang Front                          | 603mm                  |        |        |
| 14   | Wheelbase                               | 1172mm                 |        |        |
| 15   | Overhang Back                           | 175mm                  |        |        |
| 16   | Fork Side Shift                         | 80mm Left / 80mm Right |        |        |
| 17   | Length from Face of Fork                | 880mm                  |        |        |
| 18   | Fork Backward Tilt                      | 3°                     |        |        |
| 19   | Fork Forward Tilt                       | 3°                     |        |        |
| 20   | Minimum Outside Radius                  | 1350mm                 |        |        |
| 21   | Leg Height                              | 127mm                  |        |        |
| 22   | Leg Length                              | 530mm                  |        |        |