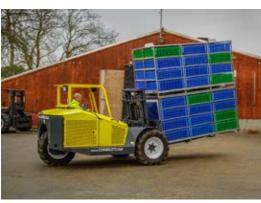

The Combi-RT forklift is designed for use on rough terrain, catering to your poultry and agri needs.

**TotalTruck A/S** CVR-nr. DK 26 12 66 22 Lucernetoften 5 · 5550 Langeskov Tlf. +45 70 27 99 88

ILIFT.CO

## **Features Include:**

- 3 wheel maneuverability Hydrostatic all wheel drive Large tractor grip tyres Deep suspension seat

- Back up alarm
- 150 mm / 6" mast side shift
- **Pivot Forks**

## **Benefits:**

- Small turning radius
- Reduced maintenance costs
- No mechanical brakes to adjust or replace
- Large ground clearance