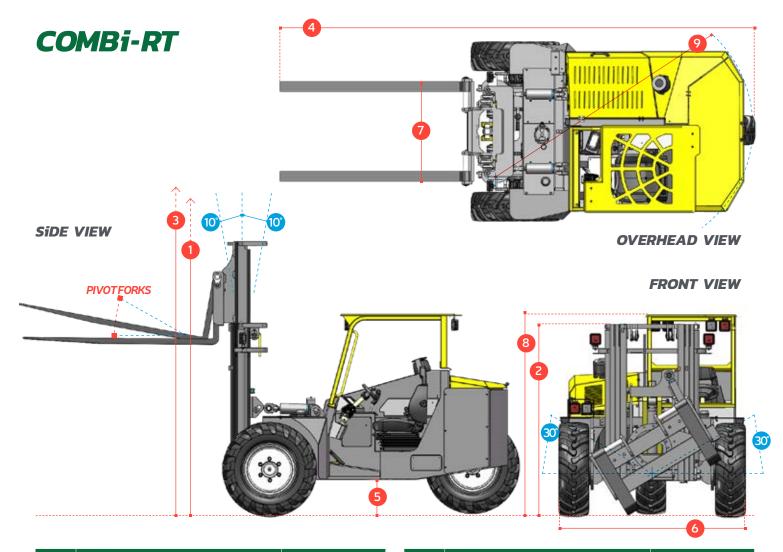

TotalTruck@TotalTruck.dk / www.lagereksperten.dk

combilift.com

| REF. | DESCRIPTION          |        | REF. | DESCRIPTION                 |             |
|------|----------------------|--------|------|-----------------------------|-------------|
| 1    | Standard Lift Height | 3150mm | 6    | Width                       | 1800/2000mm |
| 2    | Height Mast Closed   | 1810mm | 7    | Outside Spread of Fork Arms | 1000mm      |
| 3    | Max. (Mast raised)   | 4145mm | 8    | Truck Height                | 1880mm      |
| 4    | Overall Length       | 4660mm | 9    | Turning Radius              | 2345mm      |
| 5    | Ground Clearance     | 300mm  |      |                             |             |
|      | '                    | '      |      |                             |             |

| DESCRIPTION                       | Kubota 44 kW            | Kubota 74 kW     |  |
|-----------------------------------|-------------------------|------------------|--|
| Capacity                          | 1500 kg @ 1200 mm       | 1600 kg @1200 mm |  |
| Unladen Weight                    | 4450 kg                 | 4650 kg          |  |
| Ground Speed                      | 14 km/h                 | 18 km/h          |  |
| Gradeability                      | 40%                     |                  |  |
| Kubota Water Cooled Diesel Engine | 44 kW                   | 74 kW            |  |
| Overall Width                     | 1800 mm                 | 2000 mm          |  |
| Electrics                         | 12 Volt                 |                  |  |
| Triplex Mast Lift Height          | 3150mm                  |                  |  |
| Pivot Fork Section                | 50 mm x 100 mm x 1830mm |                  |  |
| Fork Rotation                     | -                       | 30° each way     |  |
| Pneumatic Tractor Grip Tyres      | ø 910 mm width 290 mm   |                  |  |
| Fuel Tank Capacity                | 85 litres               |                  |  |
| Hydraulic Tank Capacity           | 75 litres               |                  |  |