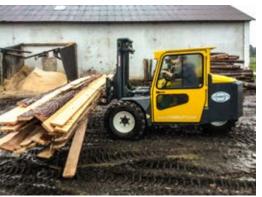

The Combi-RT forklift is designed for use on rough terrain, catering to your poultry and agri needs.

**TotalTruck A/S** CVR-nr. DK 26 12 66 22 Lucernetoften 5 · 5550 Langeskov Tlf. +45 70 27 99 88

ILIFT.CO

## **Features Include:**

- 3 wheel maneuverability Hydrostatic all wheel drive Large tractor grip tyres Deep suspension seat

- Back up alarm
- 150 mm / 6" mast side shift
- **Pivot Forks**

## **Benefits:**

- Small turning radius
- Reduced maintenance costs
- No mechanical brakes to adjust or replace
- Large ground clearance