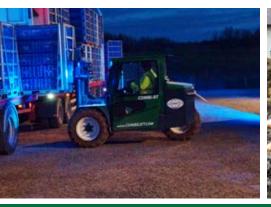

The Combi-RT forklift is designed for use on rough terrain, catering to your poultry and agri needs.

**TotalTruck A/S** CVR-nr. DK 26 12 66 22 Lucernetoften 5 · 5550 Langeskov Tlf. +45 70 27 99 88

ILIFT.CO

## **Features Include:**

- 3 wheel maneuverability Hydrostatic all wheel drive Large tractor grip tyres Deep suspension seat

- Back up alarm
- 150 mm / 6" mast side shift
- **Pivot Forks**

## **Benefits:**

- Small turning radius
- Reduced maintenance costs
- No mechanical brakes to adjust or replace
- Large ground clearance