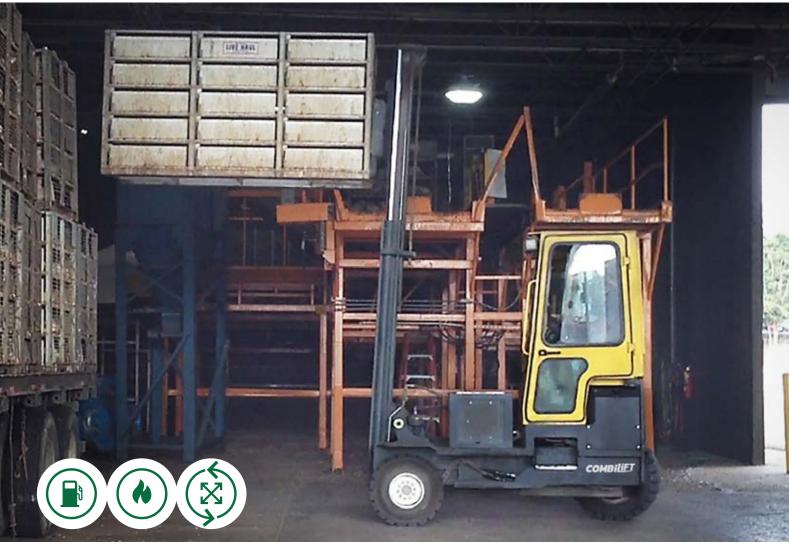

## **COMBi-LR** Live Receiving Model

The Combi-LR is based on the highly successful and reliable C-series multidirectional forklifts. The offset driving position provides the ideal view of the cage while a very small turning radius makes for excellent manoeuvrability.

## **Benefits Include:**

- Small Turning Radius
- Operates Indoor and Outdoors
- Reduced Maintenance Costs
- No Mechanical Brakes
- Minimised Tyre Spin
- Visibility
- Offset Driving Position Gives Excellent
   View of Poultry Cage