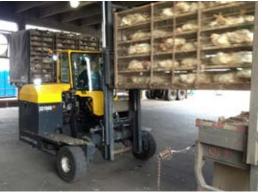

## **COMBi-LR** Live Receiving Model

The Combi-LR is based on the highly successful and reliable C-series multidirectional forklifts. The offset driving position provides the ideal view of the cage while a very small turning radius makes for excellent manoeuvrability.

## **Benefits Include:**

- Small Turning Radius
- Operates Indoor and Outdoors
- Reduced Maintenance Costs
- No Mechanical Brakes
- Minimised Tyre Spin
- Visibility
- Offset Driving Position Gives Excellent
   View of Poultry Cage