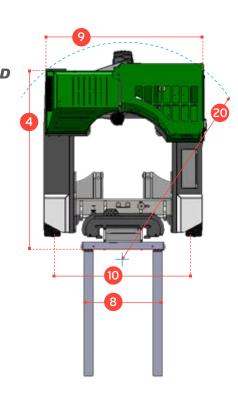

## COMBi-LR

| REF. | DESCRIPTION                             | STANDARD      |
|------|-----------------------------------------|---------------|
| 1a   | Standard Lift Height                    | 3225mm        |
| 1b   | Freelift Height                         | 0mm           |
| 2    | Height Mast Closed                      | 2578mm        |
| 3    | Max. (Mast raised)                      | 4363mm        |
| 4    | Length From Face of Fork                | 2625mm        |
| 5    | Ground Clearance Under Mast             | 280mm         |
| 6    | Ground Clearance to Centre of Wheelbase | 270mm         |
| 7    | Height Over Cab (Without work lights)   | 2590mm        |
| 8    | Outside Spread of Fork Arms             | 995mm         |
| 9    | Width                                   | 2240mm        |
| 10   | Track Front                             | 1990mm        |
| 11   | Load Centre Distance                    | 1200mm        |
| 12   | Overhang Front                          | 470mm         |
| 13   | Wheelbase                               | 1885mm        |
| 14   | Overhang Back                           | 270mm         |
| 15   | Approach Angle                          | 45°           |
| 16   | Ramp Angle                              | 36°           |
| 17   | Departure Angle                         | 45°           |
| 18   | Forward Tilt                            | 6°            |
| 19   | Backward Tilt                           | 8°            |
| 20   | Minimum Outside Radius                  | 2310mm        |
| 21   | Capacity                                | 2500 kg       |
| 22   | Unladen Weight                          | 6400 kg       |
| 23   | Maximum Ground Speed                    | 15 km/h       |
| 24   | Gradeability                            | 15%           |
| 25   | Kubota V2403 T Diesel / 3ltr GM LPG     | 44 kW / 48 kW |