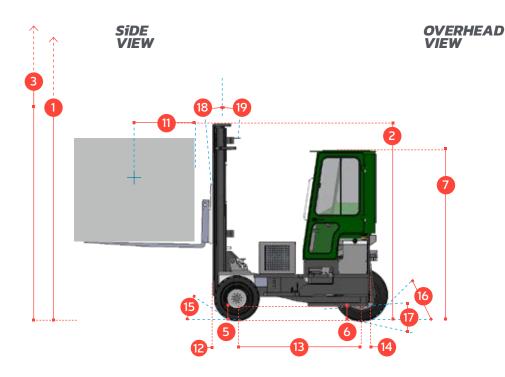

## COMBi-LR

| REF. | DESCRIPTION                             | STANDARD      |
|------|-----------------------------------------|---------------|
| 1a   | Standard Lift Height                    | 3225mm        |
| 1b   | Freelift Height                         | 0mm           |
| 2    | Height Mast Closed                      | 2578mm        |
| 3    | Max. (Mast raised)                      | 4363mm        |
| 4    | Length From Face of Fork                | 2625mm        |
| 5    | Ground Clearance Under Mast             | 280mm         |
| 6    | Ground Clearance to Centre of Wheelbase | 270mm         |
| 7    | Height Over Cab (Without work lights)   | 2590mm        |
| 8    | Outside Spread of Fork Arms             | 995mm         |
| 9    | Width                                   | 2240mm        |
| 10   | Track Front                             | 1990mm        |
| 11   | Load Centre Distance                    | 1200mm        |
| 12   | Overhang Front                          | 470mm         |
| 13   | Wheelbase                               | 1885mm        |
| 14   | Overhang Back                           | 270mm         |
| 15   | Approach Angle                          | 45°           |
| 16   | Ramp Angle                              | 36°           |
| 17   | Departure Angle                         | 45°           |
| 18   | Forward Tilt                            | 6°            |
| 19   | Backward Tilt                           | 8°            |
| 20   | Minimum Outside Radius                  | 2310mm        |
| 21   | Capacity                                | 2500 kg       |
| 22   | Unladen Weight                          | 6400 kg       |
| 23   | Maximum Ground Speed                    | 15 km/h       |
| 24   | Gradeability                            | 15%           |
| 25   | Kubota V2403 T Diesel / 3ltr GM LPG     | 44 kW / 48 kW |