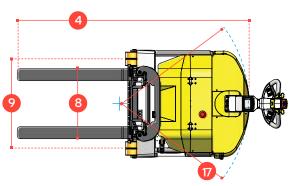

Video

Patented Multi-Position Tiller Arm

With a load capacity of 1000kg @ 500mm the Combi-Counterbalanced Stacker (Combi-CS)can work in the smallest operating aisles.

| REF. DESCRIPTION  1 Max. Lift Height 2500 mm  2 Height Mast Closed 3150 mm  3 Max. (Mast raised) 3150 mm  4 Overall Length 2000 mm 2150 mm 2300 mm  5 Ground Clearance Under Mast 80 mm  6 Wheelbase 50 mm  9 Track Front 745 mm  10 Load Centre Distance 500 mm  11 Overhang Front 1035 mm  12 Wheelbase 790 mm 940 mm 1090 mm  13 Overhang Back 175 mm  14 Length From Face of Fork 1050 mm 1200 mm 1350 mm  15 Fork Backward Tilt 5°  17 Minimum Outside Radius 965 mm 1115 mm 1265 mm  A Capacity 1000 kg 1250 kg 1500 kg B Unladen Weight 2300 kg 2350 kg 2400 kg C Maximum Ground Speed 6 km/h 5% E Battery Capacity 24 V / 375 Ah F Fork Section 35 mm 10 D250 mm / Width 75 mm I Standard Colour Yellow & Greey J AC Electric Traction Motor 42 V / 5 kW                                                                                                                                                                                                                                                                                                                                                                                                                                                                                                                                                                                                                                                                                                                                                                                                                                                                                                                                                                                                                                                                                                                                                                                                                                                                                                                                                               |      |                             |                         |               |         |
|--------------------------------------------------------------------------------------------------------------------------------------------------------------------------------------------------------------------------------------------------------------------------------------------------------------------------------------------------------------------------------------------------------------------------------------------------------------------------------------------------------------------------------------------------------------------------------------------------------------------------------------------------------------------------------------------------------------------------------------------------------------------------------------------------------------------------------------------------------------------------------------------------------------------------------------------------------------------------------------------------------------------------------------------------------------------------------------------------------------------------------------------------------------------------------------------------------------------------------------------------------------------------------------------------------------------------------------------------------------------------------------------------------------------------------------------------------------------------------------------------------------------------------------------------------------------------------------------------------------------------------------------------------------------------------------------------------------------------------------------------------------------------------------------------------------------------------------------------------------------------------------------------------------------------------------------------------------------------------------------------------------------------------------------------------------------------------------------------------------------------------|------|-----------------------------|-------------------------|---------------|---------|
| 1 Max. Lift Height 2500 mm 2 Height Mast Closed 3150 mm 3 Max. (Mast raised) 2000 mm 2150 mm 4 Overall Length 2000 mm 2150 mm 2300 mm 5 Ground Clearance Under Mast 80 mm 6 Ground Clearance to Centre of Wheelbase 50 mm 7 Width 8 990 mm 8 Outside Spread of Fork Arms 620 mm 9 Track Front 745 mm 10 Load Centre Distance 500 mm 11 Overhang Front 1035 mm 12 Wheelbase 790 mm 940 mm 1090 mm 13 Overhang Back 175 mm 14 Length From Face of Fork 1050 mm 12000 mm 1350 mm 15 Fork Backward Tilt 5° 16 Fork Forward Tilt 2° 17 Minimum Outside Radius 965 mm 1115 mm 1265 mm  A Capacity 1000 kg 1250 kg 1500 kg B Unladen Weight 2300 kg 2350 kg 2400 kg C Maximum Ground Speed 6 km/h D Gradeability 5% E Battery Capacity 24 V / 375 Ah F Fork Section 35 mm x 100 mm x 950 mm G Front Tyre (Polyurethane) OD 150 mm / Width 75 mm I Standard Colour Yellow & Grey J AC Electric Traction Motor 24 V / 2.5 kW                                                                                                                                                                                                                                                                                                                                                                                                                                                                                                                                                                                                                                                                                                                                                                                                                                                                                                                                                                                                                                                                                                                                                                                                            | REF. | DESCRIPTION                 | Standard                |               |         |
| Max. (Mast raised)  4 Overall Length  5 Ground Clearance Under Mast  6 Ground Clearance to Centre of Wheelbase  7 Width  8 Outside Spread of Fork Arms  9 Track Front  10 Load Centre Distance  10 Overhang Front  12 Wheelbase  790 mm  13 Overhang Back  14 Length From Face of Fork  15 Fork Backward Tilt  16 Fork Forward Tilt  17 Minimum Outside Radius  A Capacity  Unladen Weight  C Maximum Ground Speed  G Font Tyre (Polyurethane)  H Rear Tyre (Vulkollan)  I Standard Colour  Vidth  Somm  2000 mm  2150 mm  2300 mm  2300 mm  2400 mm  2400 mm  2500 mm  2500 mm  2600 mm  2700 kg   |      | Ť                           |                         |               |         |
| 3       Max. (Mast raised)       3150 mm         4       Overall Length       2000 mm       2150 mm       2300 mm         5       Ground Clearance Under Mast Ground Clearance to Centre of Wheelbase       50 mm       80 mm         7       Width       890 mm       620 mm         8       Outside Spread of Fork Arms       620 mm       745 mm         10       Load Centre Distance       500 mm       1035 mm         11       Overhang Front       1035 mm       1090 mm       1090 mm         12       Wheelbase       790 mm       940 mm       1090 mm       1350 mm         13       Overhang Back       175 mm       1200 mm       1350 mm       15 mm       15 mm       16 Fork Backward Tilt       5°       5°       150 mm       150 mm       16 mm       1200 mm       1350 mm       1265 mm       115 mm       1265 mm       115 mm       1265 mm       115 mm       1265 mm       115 mm       1265 mm       110 mm       1265 mm       1265 mm       1265 mm       1500 kg       2350 kg       2400 kg       2400 kg       2350 kg       2400 kg       2400 kg       6 km/h       5%       E Battery Capacity       24 V / 375 Ah       5%       E Battery Capacity       24 V / 375 Ah       75 mm                                                                                                                                                                                                                                                                                                                                                                                                                                                                                                                                                                                                                                                                                                                                                                                                                                                                                                        | 2    | Height Mast Closed          | 1875 mm                 |               |         |
| 5 Ground Clearance Under Mast 6 Ground Clearance to Centre of Wheelbase 7 Width 890 mm 8 Outside Spread of Fork Arms 9 Track Front 745 mm 10 Load Centre Distance 500 mm 11 Overhang Front 1035 mm 12 Wheelbase 790 mm 940 mm 1090 mm 13 Overhang Back 175 mm 14 Length From Face of Fork 1050 mm 1200 mm 1350 mm 15 Fork Backward Tilt 5° 16 Fork Forward Tilt 2° 17 Minimum Outside Radius 965 mm 1115 mm 1265 mm  A Capacity 1000 kg 1250 kg 1500 kg B Unladen Weight 2300 kg 2350 kg 2400 kg C Maximum Ground Speed 6 km/h G Gradeability 5% E Battery Capacity 24 V / 375 Ah F Fork Section 35 mm x 100 mm x 950 mm G Front Tyre (Polyurethane) OD 150 mm / Width 75 mm H Rear Tyre (Vulkollan) OD 250 mm / Width 75 mm I Standard Colour Yellow & Grey J AC Electric Traction Motor 24 V / 2.5 kW                                                                                                                                                                                                                                                                                                                                                                                                                                                                                                                                                                                                                                                                                                                                                                                                                                                                                                                                                                                                                                                                                                                                                                                                                                                                                                                        | 3    |                             | 3150 mm                 |               |         |
| 6 Ground Clearance to Centre of Wheelbase 7 Width 890 mm 8 Outside Spread of Fork Arms 620 mm 9 Track Front 745 mm 10 Load Centre Distance 500 mm 11 Overhang Front 1035 mm 12 Wheelbase 790 mm 940 mm 1090 mm 13 Overhang Back 175 mm 14 Length From Face of Fork 1050 mm 1200 mm 1350 mm 15 Fork Backward Tilt 5° 16 Fork Forward Tilt 2° 17 Minimum Outside Radius 965 mm 1115 mm 1265 mm  A Capacity 1000 kg 1250 kg 1500 kg B Unladen Weight 2300 kg 2350 kg 2400 kg C Maximum Ground Speed 6 km/h D Gradeability 5% E Battery Capacity 24 V / 375 Ah F Fork Section 35 mm x 100 mm x 950 mm G Front Tyre (Polyurethane) OD 150 mm / Width 75 mm I Standard Colour Yellow & Grey J AC Electric Traction Motor 24 V / 2.5 kW                                                                                                                                                                                                                                                                                                                                                                                                                                                                                                                                                                                                                                                                                                                                                                                                                                                                                                                                                                                                                                                                                                                                                                                                                                                                                                                                                                                               | 4    | Overall Length              | 2000 mm                 | 2150 mm       | 2300 mm |
| Wheelbase 7 Width 8 Outside Spread of Fork Arms 9 Track Front 10 Load Centre Distance 11 Overhang Front 12 Wheelbase 13 Overhang Back 14 Length From Face of Fork 15 Fork Backward Tilt 16 Fork Forward Tilt 17 Minimum Outside Radius 17 Minimum Ground Speed 18 Unladen Weight 19 Gradeability 20 Maximum Ground Speed 21 Do 150 mm / Width 55 mm 25 mm 26 Front Tyre (Polyurethane) 27 House Maximum Ground Motor 28 Grey 24 V / 2.5 kW 29 Omm 390 mm 40 C20 mm 40 D 150 mm 40 Midth 55 mm 40 D 150 mm 40 Midth 55 mm 40 D 250 mm 40 Midth 75 mm 40 D 250 mm 40 Width 75 mm 40 D 250 mm 40 Width 75 mm 40 Vellow & Grey 40 V / 2.5 kW                                                                                                                                                                                                                                                                                                                                                                                                                                                                                                                                                                                                                                                                                                                                                                                                                                                                                                                                                                                                                                                                                                                                                                                                                                                                                                                                                                                                                           | 5    | Ground Clearance Under Mast | 80 mm                   |               |         |
| 8 Outside Spread of Fork Arms 9 Track Front 10 Load Centre Distance 11 Overhang Front 12 Wheelbase 13 Overhang Back 14 Length From Face of Fork 15 Fork Backward Tilt 16 Fork Forward Tilt 17 Minimum Outside Radius 18 Unladen Weight 19 Gradeability 10 Gradeability 20 Maximum Ground Speed 24 V / 375 Ah 35 mm x 100 mm x 950 mm 4 Rear Tyre (Vulkollan) 4 Capacity Fork Section 5 Maximum Ground Speed 6 Front Tyre (Polyurethane) 790 mm 745 mm 1090 mm 1090 mm 1090 mm 1090 mm 1090 mm 1200 mm 1200 mm 1350 mm 1205 mm 1115 mm 1265 mm 1115 mm 1265 mm  | 6    |                             | 50 mm                   |               |         |
| 9 Track Front 745 mm 10 Load Centre Distance 500 mm 11 Overhang Front 1035 mm 12 Wheelbase 790 mm 940 mm 1090 mm 13 Overhang Back 175 mm 14 Length From Face of Fork 1050 mm 1200 mm 1350 mm 15 Fork Backward Tilt 5° 16 Fork Forward Tilt 2° 17 Minimum Outside Radius 965 mm 1115 mm 1265 mm  A Capacity 1000 kg 1250 kg 1500 kg B Unladen Weight 2300 kg 2350 kg 2400 kg C Maximum Ground Speed 6 km/h D Gradeability 5% E Battery Capacity 24 V / 375 Ah F Fork Section 35 mm x 100 mm x 950 mm G Front Tyre (Polyurethane) OD 150 mm / Width 55 mm H Rear Tyre (Vulkollan) OD 250 mm / Width 75 mm I Standard Colour Yellow & Grey J AC Electric Traction Motor 24 V / 2.5 kW                                                                                                                                                                                                                                                                                                                                                                                                                                                                                                                                                                                                                                                                                                                                                                                                                                                                                                                                                                                                                                                                                                                                                                                                                                                                                                                                                                                                                                             | 7    | Width                       | 890 mm                  |               |         |
| 10                                                                                                                                                                                                                                                                                                                                                                                                                                                                                                                                                                                                                                                                                                                                                                                                                                                                                                                                                                                                                                                                                                                                                                                                                                                                                                                                                                                                                                                                                                                                                                                                                                                                                                                                                                                                                                                                                                                                                                                                                                                                                                                             | 8    | Outside Spread of Fork Arms | 620 mm                  |               |         |
| 11       Overhang Front       1035 mm         12       Wheelbase       790 mm       940 mm       1090 mm         13       Overhang Back       175 mm       14       Length From Face of Fork       1050 mm       1200 mm       1350 mm         15       Fork Backward Tilt       5°       5       5       17       16       Fork Forward Tilt       2°       17       115 mm       1265 mm       115 mm       1265 mm         A       Capacity       1000 kg       1250 kg       1500 kg       1500 kg       1500 kg       1500 kg       2400 kg       250 mm       2400 kg       250 mm                                                                                                                                                                                                                                                                                                                                                                                                                                                                                                                                                                                                                                                                                                                                                                                                                                                                                                                      | 9    | Track Front                 | 745 mm                  |               |         |
| 12       Wheelbase       790 mm       940 mm       1090 mm         13       Overhang Back       175 mm       14       Length From Face of Fork       1050 mm       1200 mm       1350 mm         15       Fork Backward Tilt       5°       2°       16       Fork Forward Tilt       2°       17       Minimum Outside Radius       965 mm       1115 mm       1265 mm         A       Capacity       1000 kg       1250 kg       1500 kg       2300 kg       2350 kg       2400 kg         C       Maximum Ground Speed       6 km/h       5%       24 V / 375 Ah       5%         E       Battery Capacity       24 V / 375 Ah       5mm x 100 mm x 950 mm       <                                                                                                                                                                                                                                                                                                                                                                                                                                                                                                                                                                                                                                                                                                                                                                                                                                                                                                     | 10   | Load Centre Distance        | 500 mm                  |               |         |
| 13 Overhang Back 14 Length From Face of Fork 15 Fork Backward Tilt 16 Fork Forward Tilt 17 Minimum Outside Radius 18 Unladen Weight 19 Gradeability 10 Gradeab | 11   | Overhang Front              | 1035 mm                 |               |         |
| 14 Length From Face of Fork 15 Fork Backward Tilt 16 Fork Forward Tilt 17 Minimum Outside Radius 18 Unladen Weight 19 Gradeability 19 Gradeability 20 Lattery Capacity 21 Battery Capacity 22 Lattery Capacity 23 Description 35 mm x 100 mm x 950 mm 35 mm x 100 mm x 950 mm 4 Rear Tyre (Vulkollan) 4 Capacity 5 Capacity 6 C | 12   | Wheelbase                   | 790 mm                  | 940 mm        | 1090 mm |
| 15 Fork Backward Tilt 16 Fork Forward Tilt 2° 17 Minimum Outside Radius 965 mm 1115 mm 1265 mm  A Capacity 1000 kg 1250 kg 1500 kg 2300 kg 2350 kg 2400 kg C Maximum Ground Speed 6 km/h D Gradeability 5% E Battery Capacity F Fork Section 35 mm x 100 mm x 950 mm G Front Tyre (Polyurethane) H Rear Tyre (Vulkollan) OD 250 mm / Width 75 mm I Standard Colour Yellow & Grey J AC Electric Traction Motor                                                                                                                                                                                                                                                                                                                                                                                                                                                                                                                                                                                                                                                                                                                                                                                                                                                                                                                                                                                                                                                                                                                                                                                                                                                                                                                                                                                                                                                                                                                                                                                                                                                                                                                  | 13   | Overhang Back               |                         | 175 mm        |         |
| 16 Fork Forward Tilt 17 Minimum Outside Radius 2° 18 Holden Weight 20 Hold | 14   | Length From Face of Fork    | 1050 mm                 | 1200 mm       | 1350 mm |
| 17         Minimum Outside Radius         965 mm         1115 mm         1265 mm           A         Capacity         1000 kg         1250 kg         1500 kg           B         Unladen Weight         2300 kg         2350 kg         2400 kg           C         Maximum Ground Speed         6 km/h         5%           E         Battery Capacity         24 V / 375 Ah         5%           F         Fork Section         35 mm x 100 mm x 950 mm         0D 150 mm / Width 55 mm           G         Front Tyre (Polyurethane)         OD 250 mm / Width 75 mm           H         Rear Tyre (Vulkollan)         OD 250 mm / Width 75 mm           I         Standard Colour         Yellow & Grey           J         AC Electric Traction Motor         24 V / 2.5 kW                                                                                                                                                                                                                                                                                                                                                                                                                                                                                                                                                                                                                                                                                                                                                                                                                                                                                                                                                                                                                                                                                                                                                                                                                                                                                                                                              | 15   | Fork Backward Tilt          | _                       |               |         |
| A Capacity 1000 kg 1250 kg 1500 kg B Unladen Weight 2300 kg 2350 kg 2400 kg C Maximum Ground Speed 6 km/h D Gradeability 5% E Battery Capacity 24 V / 375 Ah F Fork Section 35 mm x 100 mm x 950 mm G Front Tyre (Polyurethane) OD 150 mm / Width 55 mm H Rear Tyre (Vulkollan) OD 250 mm / Width 75 mm I Standard Colour Yellow & Grey J AC Electric Traction Motor 24 V / 2.5 kW                                                                                                                                                                                                                                                                                                                                                                                                                                                                                                                                                                                                                                                                                                                                                                                                                                                                                                                                                                                                                                                                                                                                                                                                                                                                                                                                                                                                                                                                                                                                                                                                                                                                                                                                             | 16   | Fork Forward Tilt           |                         | 2°            |         |
| B Unladen Weight 2300 kg 2350 kg 2400 kg C Maximum Ground Speed 6 km/h D Gradeability 5% E Battery Capacity 24 V / 375 Ah F Fork Section 35 mm x 100 mm x 950 mm G Front Tyre (Polyurethane) OD 150 mm / Width 55 mm H Rear Tyre (Vulkollan) OD 250 mm / Width 75 mm I Standard Colour Yellow & Grey J AC Electric Traction Motor 24 V / 2.5 kW                                                                                                                                                                                                                                                                                                                                                                                                                                                                                                                                                                                                                                                                                                                                                                                                                                                                                                                                                                                                                                                                                                                                                                                                                                                                                                                                                                                                                                                                                                                                                                                                                                                                                                                                                                                | 17   | Minimum Outside Radius      | 965 mm                  | 1115 mm       | 1265 mm |
| B Unladen Weight 2300 kg 2350 kg 2400 kg C Maximum Ground Speed 6 km/h D Gradeability 5% E Battery Capacity 24 V / 375 Ah F Fork Section 35 mm x 100 mm x 950 mm G Front Tyre (Polyurethane) OD 150 mm / Width 55 mm H Rear Tyre (Vulkollan) OD 250 mm / Width 75 mm I Standard Colour Yellow & Grey J AC Electric Traction Motor 24 V / 2.5 kW                                                                                                                                                                                                                                                                                                                                                                                                                                                                                                                                                                                                                                                                                                                                                                                                                                                                                                                                                                                                                                                                                                                                                                                                                                                                                                                                                                                                                                                                                                                                                                                                                                                                                                                                                                                | Α    | Capacity                    | 1000 ka                 | 1250 kg       | 1500 kg |
| C Maximum Ground Speed 6 km/h D Gradeability 5% E Battery Capacity 24 V / 375 Ah F Fork Section 35 mm x 100 mm x 950 mm G Front Tyre (Polyurethane) OD 150 mm / Width 55 mm H Rear Tyre (Vulkollan) OD 250 mm / Width 75 mm I Standard Colour Yellow & Grey J AC Electric Traction Motor 24 V / 2.5 kW                                                                                                                                                                                                                                                                                                                                                                                                                                                                                                                                                                                                                                                                                                                                                                                                                                                                                                                                                                                                                                                                                                                                                                                                                                                                                                                                                                                                                                                                                                                                                                                                                                                                                                                                                                                                                         | В    |                             | _                       |               | _       |
| D Gradeability 5% E Battery Capacity 24 V / 375 Ah F Fork Section 35 mm x 100 mm x 950 mm G Front Tyre (Polyurethane) OD 150 mm / Width 55 mm H Rear Tyre (Vulkollan) OD 250 mm / Width 75 mm I Standard Colour Yellow & Grey J AC Electric Traction Motor 24 V / 2.5 kW                                                                                                                                                                                                                                                                                                                                                                                                                                                                                                                                                                                                                                                                                                                                                                                                                                                                                                                                                                                                                                                                                                                                                                                                                                                                                                                                                                                                                                                                                                                                                                                                                                                                                                                                                                                                                                                       | С    | _                           | 6 km/h                  |               |         |
| F Fork Section 35 mm x 100 mm x 950 mm  G Front Tyre (Polyurethane) OD 150 mm / Width 55 mm  H Rear Tyre (Vulkollan) OD 250 mm / Width 75 mm  I Standard Colour Yellow & Grey  J AC Electric Traction Motor 24 V / 2.5 kW                                                                                                                                                                                                                                                                                                                                                                                                                                                                                                                                                                                                                                                                                                                                                                                                                                                                                                                                                                                                                                                                                                                                                                                                                                                                                                                                                                                                                                                                                                                                                                                                                                                                                                                                                                                                                                                                                                      | D    | Gradeability                | 5%                      |               |         |
| G Front Tyre (Polyurethane) OD 150 mm / Width 55 mm H Rear Tyre (Vulkollan) OD 250 mm / Width 75 mm Standard Colour Yellow & Grey J AC Electric Traction Motor 24 V / 2.5 kW                                                                                                                                                                                                                                                                                                                                                                                                                                                                                                                                                                                                                                                                                                                                                                                                                                                                                                                                                                                                                                                                                                                                                                                                                                                                                                                                                                                                                                                                                                                                                                                                                                                                                                                                                                                                                                                                                                                                                   | E    | Battery Capacity            | 24 V / 375 Ah           |               |         |
| H Rear Tyre (Vulkollan) OD 250 mm / Width 75 mm  Standard Colour Yellow & Grey  AC Electric Traction Motor 24 V / 2.5 kW                                                                                                                                                                                                                                                                                                                                                                                                                                                                                                                                                                                                                                                                                                                                                                                                                                                                                                                                                                                                                                                                                                                                                                                                                                                                                                                                                                                                                                                                                                                                                                                                                                                                                                                                                                                                                                                                                                                                                                                                       | F    | Fork Section                | 35 mm x 100 mm x 950 mm |               |         |
| I Standard Colour Yellow & Grey  J AC Electric Traction Motor 24 V / 2.5 kW                                                                                                                                                                                                                                                                                                                                                                                                                                                                                                                                                                                                                                                                                                                                                                                                                                                                                                                                                                                                                                                                                                                                                                                                                                                                                                                                                                                                                                                                                                                                                                                                                                                                                                                                                                                                                                                                                                                                                                                                                                                    | G    | Front Tyre (Polyurethane)   | OD 150 mm / Width 55 mm |               |         |
| J AC Electric Traction Motor 24 V / 2.5 kW                                                                                                                                                                                                                                                                                                                                                                                                                                                                                                                                                                                                                                                                                                                                                                                                                                                                                                                                                                                                                                                                                                                                                                                                                                                                                                                                                                                                                                                                                                                                                                                                                                                                                                                                                                                                                                                                                                                                                                                                                                                                                     | Н    | Rear Tyre (Vulkollan)       | OD 250 mm / Width 75 mm |               |         |
|                                                                                                                                                                                                                                                                                                                                                                                                                                                                                                                                                                                                                                                                                                                                                                                                                                                                                                                                                                                                                                                                                                                                                                                                                                                                                                                                                                                                                                                                                                                                                                                                                                                                                                                                                                                                                                                                                                                                                                                                                                                                                                                                | - 1  | Standard Colour             | ,                       |               |         |
| K AC Electric Pump Motor 24 V / 5 kW                                                                                                                                                                                                                                                                                                                                                                                                                                                                                                                                                                                                                                                                                                                                                                                                                                                                                                                                                                                                                                                                                                                                                                                                                                                                                                                                                                                                                                                                                                                                                                                                                                                                                                                                                                                                                                                                                                                                                                                                                                                                                           | J    | AC Electric Traction Motor  |                         | 24 V / 2.5 kW |         |
|                                                                                                                                                                                                                                                                                                                                                                                                                                                                                                                                                                                                                                                                                                                                                                                                                                                                                                                                                                                                                                                                                                                                                                                                                                                                                                                                                                                                                                                                                                                                                                                                                                                                                                                                                                                                                                                                                                                                                                                                                                                                                                                                | K    | AC Electric Pump Motor      | 24 V / 5 kW             |               |         |