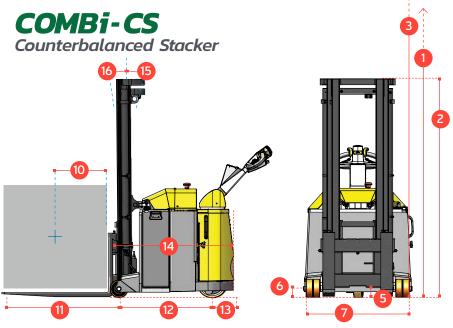

Video

Patented Multi-Position Tiller Arm

With a load capacity of 1000kg @ 500mm the Combi-Counterbalanced Stacker (Combi-CS)can work in the smallest operating aisles.

| REF. DESCRIPTION  1 Max. Lift Height 2500 mm  2 Height Mast Closed 3150 mm  3 Max. (Mast raised) 3150 mm  4 Overall Length 2000 mm 2150 mm 2300 mm  5 Ground Clearance Under Mast 80 mm  6 Wheelbase 50 mm  9 Track Front 745 mm  10 Load Centre Distance 500 mm  11 Overhang Front 1035 mm  12 Wheelbase 790 mm 940 mm 1090 mm  13 Overhang Back 175 mm  14 Length From Face of Fork 1050 mm 1200 mm 1350 mm  15 Fork Backward Tilt 5°  17 Minimum Outside Radius 965 mm 1115 mm 1265 mm  A Capacity 1000 kg 1250 kg 1500 kg B Unladen Weight 2300 kg 2350 kg 2400 kg C Maximum Ground Speed 6 km/h 5% E Battery Capacity 24 V / 375 Ah F Fork Section 35 mm 10 D250 mm / Width 75 mm I Standard Colour Yellow & Greey J AC Electric Traction Motor 42 V / 5 kW                                                                                                                                                                                                                                                                                                                                                                                                                                                                                                                                                                                                                                                                                                                                                                                                                                                                                                                                                                                                                                                                                                                                                                                                                                                                                                                                                               |      |                             |                         |               |         |
|--------------------------------------------------------------------------------------------------------------------------------------------------------------------------------------------------------------------------------------------------------------------------------------------------------------------------------------------------------------------------------------------------------------------------------------------------------------------------------------------------------------------------------------------------------------------------------------------------------------------------------------------------------------------------------------------------------------------------------------------------------------------------------------------------------------------------------------------------------------------------------------------------------------------------------------------------------------------------------------------------------------------------------------------------------------------------------------------------------------------------------------------------------------------------------------------------------------------------------------------------------------------------------------------------------------------------------------------------------------------------------------------------------------------------------------------------------------------------------------------------------------------------------------------------------------------------------------------------------------------------------------------------------------------------------------------------------------------------------------------------------------------------------------------------------------------------------------------------------------------------------------------------------------------------------------------------------------------------------------------------------------------------------------------------------------------------------------------------------------------------------|------|-----------------------------|-------------------------|---------------|---------|
| 1 Max. Lift Height 2500 mm 2 Height Mast Closed 3150 mm 3 Max. (Mast raised) 2000 mm 2150 mm 4 Overall Length 2000 mm 2150 mm 2300 mm 5 Ground Clearance Under Mast 80 mm 6 Ground Clearance to Centre of Wheelbase 50 mm 7 Width 8 990 mm 8 Outside Spread of Fork Arms 620 mm 9 Track Front 745 mm 10 Load Centre Distance 500 mm 11 Overhang Front 1035 mm 12 Wheelbase 790 mm 940 mm 1090 mm 13 Overhang Back 175 mm 14 Length From Face of Fork 1050 mm 12000 mm 1350 mm 15 Fork Backward Tilt 5° 16 Fork Forward Tilt 2° 17 Minimum Outside Radius 965 mm 1115 mm 1265 mm  A Capacity 1000 kg 1250 kg 1500 kg B Unladen Weight 2300 kg 2350 kg 2400 kg C Maximum Ground Speed 6 km/h D Gradeability 5% E Battery Capacity 24 V / 375 Ah F Fork Section 35 mm x 100 mm x 950 mm G Front Tyre (Polyurethane) OD 150 mm / Width 75 mm I Standard Colour Yellow & Grey J AC Electric Traction Motor 24 V / 2.5 kW                                                                                                                                                                                                                                                                                                                                                                                                                                                                                                                                                                                                                                                                                                                                                                                                                                                                                                                                                                                                                                                                                                                                                                                                            | REF. | DESCRIPTION                 | Standard                |               |         |
| Max. (Mast raised)  4 Overall Length  5 Ground Clearance Under Mast  6 Ground Clearance to Centre of Wheelbase  7 Width  8 Outside Spread of Fork Arms  9 Track Front  10 Load Centre Distance  10 Overhang Front  12 Wheelbase  790 mm  13 Overhang Back  14 Length From Face of Fork  15 Fork Backward Tilt  16 Fork Forward Tilt  17 Minimum Outside Radius  A Capacity  Unladen Weight  C Maximum Ground Speed  G Font Tyre (Polyurethane)  H Rear Tyre (Vulkollan)  I Standard Colour  Vidth  Somm  2000 mm  2150 mm  2300 mm  2300 mm  2400 mm  2400 mm  2500 mm  2500 mm  2600 mm  2700 kg   |      | Ť                           |                         |               |         |
| 3       Max. (Mast raised)       3150 mm         4       Overall Length       2000 mm       2150 mm       2300 mm         5       Ground Clearance Under Mast Ground Clearance to Centre of Wheelbase       50 mm       80 mm         7       Width       890 mm       620 mm         8       Outside Spread of Fork Arms       620 mm       745 mm         10       Load Centre Distance       500 mm       1035 mm         11       Overhang Front       1035 mm       1090 mm       1090 mm         12       Wheelbase       790 mm       940 mm       1090 mm       1350 mm         13       Overhang Back       175 mm       1200 mm       1350 mm       15 mm       15 mm       16 Fork Backward Tilt       5°       5°       150 mm       150 mm       16 mm       1200 mm       1350 mm       1265 mm       115 mm       1265 mm       115 mm       1265 mm       115 mm       1265 mm       115 mm       1265 mm       110 mm       1265 mm       1265 mm       1265 mm       1500 kg       2350 kg       2400 kg       2400 kg       2350 kg       2400 kg       2400 kg       6 km/h       5%       E Battery Capacity       24 V / 375 Ah       5%       E Battery Capacity       24 V / 375 Ah       75 mm                                                                                                                                                                                                                                                                                                                                                                                                                                                                                                                                                                                                                                                                                                                                                                                                                                                                                                        | 2    | Height Mast Closed          | 1875 mm                 |               |         |
| 5 Ground Clearance Under Mast 6 Ground Clearance to Centre of Wheelbase 7 Width 890 mm 8 Outside Spread of Fork Arms 9 Track Front 745 mm 10 Load Centre Distance 500 mm 11 Overhang Front 1035 mm 12 Wheelbase 790 mm 940 mm 1090 mm 13 Overhang Back 175 mm 14 Length From Face of Fork 1050 mm 1200 mm 1350 mm 15 Fork Backward Tilt 5° 16 Fork Forward Tilt 2° 17 Minimum Outside Radius 965 mm 1115 mm 1265 mm  A Capacity 1000 kg 1250 kg 1500 kg B Unladen Weight 2300 kg 2350 kg 2400 kg C Maximum Ground Speed 6 km/h G Gradeability 5% E Battery Capacity 24 V / 375 Ah F Fork Section 35 mm x 100 mm x 950 mm G Front Tyre (Polyurethane) OD 150 mm / Width 75 mm H Rear Tyre (Vulkollan) OD 250 mm / Width 75 mm I Standard Colour Yellow & Grey J AC Electric Traction Motor 24 V / 2.5 kW                                                                                                                                                                                                                                                                                                                                                                                                                                                                                                                                                                                                                                                                                                                                                                                                                                                                                                                                                                                                                                                                                                                                                                                                                                                                                                                        | 3    |                             | 3150 mm                 |               |         |
| 6 Ground Clearance to Centre of Wheelbase 7 Width 890 mm 8 Outside Spread of Fork Arms 620 mm 9 Track Front 745 mm 10 Load Centre Distance 500 mm 11 Overhang Front 1035 mm 12 Wheelbase 790 mm 940 mm 1090 mm 13 Overhang Back 175 mm 14 Length From Face of Fork 1050 mm 1200 mm 1350 mm 15 Fork Backward Tilt 5° 16 Fork Forward Tilt 2° 17 Minimum Outside Radius 965 mm 1115 mm 1265 mm  A Capacity 1000 kg 1250 kg 1500 kg B Unladen Weight 2300 kg 2350 kg 2400 kg C Maximum Ground Speed 6 km/h D Gradeability 5% E Battery Capacity 24 V / 375 Ah F Fork Section 35 mm x 100 mm x 950 mm G Front Tyre (Polyurethane) OD 150 mm / Width 75 mm I Standard Colour Yellow & Grey J AC Electric Traction Motor 24 V / 2.5 kW                                                                                                                                                                                                                                                                                                                                                                                                                                                                                                                                                                                                                                                                                                                                                                                                                                                                                                                                                                                                                                                                                                                                                                                                                                                                                                                                                                                               | 4    | Overall Length              | 2000 mm                 | 2150 mm       | 2300 mm |
| Wheelbase 7 Width 8 Outside Spread of Fork Arms 9 Track Front 10 Load Centre Distance 11 Overhang Front 12 Wheelbase 13 Overhang Back 14 Length From Face of Fork 15 Fork Backward Tilt 16 Fork Forward Tilt 17 Minimum Outside Radius 17 Minimum Ground Speed 18 Unladen Weight 19 Gradeability 20 Maximum Ground Speed 21 Do 150 mm / Width 55 mm 25 mm 26 Front Tyre (Polyurethane) 27 House Maximum Ground Motor 28 Grey 24 V / 2.5 kW 29 Omm 390 mm 40 C20 mm 40 D 150 mm 40 Midth 55 mm 40 D 150 mm 40 Midth 55 mm 40 D 250 mm 40 Midth 75 mm 40 D 250 mm 40 Width 75 mm 40 D 250 mm 40 Width 75 mm 40 Vellow & Grey 40 V / 2.5 kW                                                                                                                                                                                                                                                                                                                                                                                                                                                                                                                                                                                                                                                                                                                                                                                                                                                                                                                                                                                                                                                                                                                                                                                                                                                                                                                                                                                                                           | 5    | Ground Clearance Under Mast | 80 mm                   |               |         |
| 8 Outside Spread of Fork Arms 9 Track Front 10 Load Centre Distance 11 Overhang Front 12 Wheelbase 13 Overhang Back 14 Length From Face of Fork 15 Fork Backward Tilt 16 Fork Forward Tilt 17 Minimum Outside Radius 18 Unladen Weight 19 Gradeability 10 Gradeability 20 Maximum Ground Speed 24 V / 375 Ah 35 mm x 100 mm x 950 mm 4 Rear Tyre (Vulkollan) 4 Capacity Fork Section 5 Maximum Ground Speed 6 Front Tyre (Polyurethane) 790 mm 745 mm 1090 mm 1090 mm 1090 mm 1090 mm 1090 mm 1200 mm 1200 mm 1350 mm 1205 mm 1115 mm 1265 mm 1115 mm 1265 mm  | 6    |                             | 50 mm                   |               |         |
| 9 Track Front 745 mm 10 Load Centre Distance 500 mm 11 Overhang Front 1035 mm 12 Wheelbase 790 mm 940 mm 1090 mm 13 Overhang Back 175 mm 14 Length From Face of Fork 1050 mm 1200 mm 1350 mm 15 Fork Backward Tilt 5° 16 Fork Forward Tilt 2° 17 Minimum Outside Radius 965 mm 1115 mm 1265 mm  A Capacity 1000 kg 1250 kg 1500 kg B Unladen Weight 2300 kg 2350 kg 2400 kg C Maximum Ground Speed 6 km/h D Gradeability 5% E Battery Capacity 24 V / 375 Ah F Fork Section 35 mm x 100 mm x 950 mm G Front Tyre (Polyurethane) OD 150 mm / Width 55 mm H Rear Tyre (Vulkollan) OD 250 mm / Width 75 mm I Standard Colour Yellow & Grey J AC Electric Traction Motor 24 V / 2.5 kW                                                                                                                                                                                                                                                                                                                                                                                                                                                                                                                                                                                                                                                                                                                                                                                                                                                                                                                                                                                                                                                                                                                                                                                                                                                                                                                                                                                                                                             | 7    | Width                       | 890 mm                  |               |         |
| 10                                                                                                                                                                                                                                                                                                                                                                                                                                                                                                                                                                                                                                                                                                                                                                                                                                                                                                                                                                                                                                                                                                                                                                                                                                                                                                                                                                                                                                                                                                                                                                                                                                                                                                                                                                                                                                                                                                                                                                                                                                                                                                                             | 8    | Outside Spread of Fork Arms | 620 mm                  |               |         |
| 11       Overhang Front       1035 mm         12       Wheelbase       790 mm       940 mm       1090 mm         13       Overhang Back       175 mm       14       Length From Face of Fork       1050 mm       1200 mm       1350 mm         15       Fork Backward Tilt       5°       5       5       17       16       Fork Forward Tilt       2°       17       115 mm       1265 mm       115 mm       1265 mm         A       Capacity       1000 kg       1250 kg       1500 kg       1500 kg       1500 kg       1500 kg       2400 kg       250 mm       2400 kg       250 mm                                                                                                                                                                                                                                                                                                                                                                                                                                                                                                                                                                                                                                                                                                                                                                                                                                                                                                                      | 9    | Track Front                 | 745 mm                  |               |         |
| 12       Wheelbase       790 mm       940 mm       1090 mm         13       Overhang Back       175 mm       14       Length From Face of Fork       1050 mm       1200 mm       1350 mm         15       Fork Backward Tilt       5°       2°       16       Fork Forward Tilt       2°       17       Minimum Outside Radius       965 mm       1115 mm       1265 mm         A       Capacity       1000 kg       1250 kg       1500 kg       2300 kg       2350 kg       2400 kg         C       Maximum Ground Speed       6 km/h       5%       24 V / 375 Ah       5%         E       Battery Capacity       24 V / 375 Ah       5mm x 100 mm x 950 mm       <                                                                                                                                                                                                                                                                                                                                                                                                                                                                                                                                                                                                                                                                                                                                                                                                                                                                                                     | 10   | Load Centre Distance        | 500 mm                  |               |         |
| 13 Overhang Back 14 Length From Face of Fork 15 Fork Backward Tilt 16 Fork Forward Tilt 17 Minimum Outside Radius 18 Unladen Weight 19 Gradeability 10 Gradeab | 11   | Overhang Front              | 1035 mm                 |               |         |
| 14 Length From Face of Fork 15 Fork Backward Tilt 16 Fork Forward Tilt 17 Minimum Outside Radius 18 Unladen Weight 19 Gradeability 19 Gradeability 20 Lattery Capacity 21 Battery Capacity 22 Lattery Capacity 23 Description 35 mm x 100 mm x 950 mm 35 mm x 100 mm x 950 mm 4 Rear Tyre (Vulkollan) 4 Capacity 5 Capacity 6 C | 12   | Wheelbase                   | 790 mm                  | 940 mm        | 1090 mm |
| 15 Fork Backward Tilt 16 Fork Forward Tilt 2° 17 Minimum Outside Radius 965 mm 1115 mm 1265 mm  A Capacity 1000 kg 1250 kg 1500 kg 2300 kg 2350 kg 2400 kg C Maximum Ground Speed 6 km/h D Gradeability 5% E Battery Capacity F Fork Section 35 mm x 100 mm x 950 mm G Front Tyre (Polyurethane) H Rear Tyre (Vulkollan) OD 250 mm / Width 75 mm I Standard Colour Yellow & Grey J AC Electric Traction Motor                                                                                                                                                                                                                                                                                                                                                                                                                                                                                                                                                                                                                                                                                                                                                                                                                                                                                                                                                                                                                                                                                                                                                                                                                                                                                                                                                                                                                                                                                                                                                                                                                                                                                                                  | 13   | Overhang Back               |                         | 175 mm        |         |
| 16 Fork Forward Tilt 17 Minimum Outside Radius 2° 18 Holden Weight 20 Hold | 14   | Length From Face of Fork    | 1050 mm                 | 1200 mm       | 1350 mm |
| 17         Minimum Outside Radius         965 mm         1115 mm         1265 mm           A         Capacity         1000 kg         1250 kg         1500 kg           B         Unladen Weight         2300 kg         2350 kg         2400 kg           C         Maximum Ground Speed         6 km/h         5%           E         Battery Capacity         24 V / 375 Ah         5%           F         Fork Section         35 mm x 100 mm x 950 mm         0D 150 mm / Width 55 mm           G         Front Tyre (Polyurethane)         OD 250 mm / Width 75 mm           H         Rear Tyre (Vulkollan)         OD 250 mm / Width 75 mm           I         Standard Colour         Yellow & Grey           J         AC Electric Traction Motor         24 V / 2.5 kW                                                                                                                                                                                                                                                                                                                                                                                                                                                                                                                                                                                                                                                                                                                                                                                                                                                                                                                                                                                                                                                                                                                                                                                                                                                                                                                                              | 15   | Fork Backward Tilt          | _                       |               |         |
| A Capacity 1000 kg 1250 kg 1500 kg B Unladen Weight 2300 kg 2350 kg 2400 kg C Maximum Ground Speed 6 km/h D Gradeability 5% E Battery Capacity 24 V / 375 Ah F Fork Section 35 mm x 100 mm x 950 mm G Front Tyre (Polyurethane) OD 150 mm / Width 55 mm H Rear Tyre (Vulkollan) OD 250 mm / Width 75 mm I Standard Colour Yellow & Grey J AC Electric Traction Motor 24 V / 2.5 kW                                                                                                                                                                                                                                                                                                                                                                                                                                                                                                                                                                                                                                                                                                                                                                                                                                                                                                                                                                                                                                                                                                                                                                                                                                                                                                                                                                                                                                                                                                                                                                                                                                                                                                                                             | 16   | Fork Forward Tilt           |                         | 2°            |         |
| B Unladen Weight 2300 kg 2350 kg 2400 kg C Maximum Ground Speed 6 km/h D Gradeability 5% E Battery Capacity 24 V / 375 Ah F Fork Section 35 mm x 100 mm x 950 mm G Front Tyre (Polyurethane) OD 150 mm / Width 55 mm H Rear Tyre (Vulkollan) OD 250 mm / Width 75 mm I Standard Colour Yellow & Grey J AC Electric Traction Motor 24 V / 2.5 kW                                                                                                                                                                                                                                                                                                                                                                                                                                                                                                                                                                                                                                                                                                                                                                                                                                                                                                                                                                                                                                                                                                                                                                                                                                                                                                                                                                                                                                                                                                                                                                                                                                                                                                                                                                                | 17   | Minimum Outside Radius      | 965 mm                  | 1115 mm       | 1265 mm |
| B Unladen Weight 2300 kg 2350 kg 2400 kg C Maximum Ground Speed 6 km/h D Gradeability 5% E Battery Capacity 24 V / 375 Ah F Fork Section 35 mm x 100 mm x 950 mm G Front Tyre (Polyurethane) OD 150 mm / Width 55 mm H Rear Tyre (Vulkollan) OD 250 mm / Width 75 mm I Standard Colour Yellow & Grey J AC Electric Traction Motor 24 V / 2.5 kW                                                                                                                                                                                                                                                                                                                                                                                                                                                                                                                                                                                                                                                                                                                                                                                                                                                                                                                                                                                                                                                                                                                                                                                                                                                                                                                                                                                                                                                                                                                                                                                                                                                                                                                                                                                | Α    | Capacity                    | 1000 ka                 | 1250 kg       | 1500 kg |
| C Maximum Ground Speed 6 km/h D Gradeability 5% E Battery Capacity 24 V / 375 Ah F Fork Section 35 mm x 100 mm x 950 mm G Front Tyre (Polyurethane) OD 150 mm / Width 55 mm H Rear Tyre (Vulkollan) OD 250 mm / Width 75 mm I Standard Colour Yellow & Grey J AC Electric Traction Motor 24 V / 2.5 kW                                                                                                                                                                                                                                                                                                                                                                                                                                                                                                                                                                                                                                                                                                                                                                                                                                                                                                                                                                                                                                                                                                                                                                                                                                                                                                                                                                                                                                                                                                                                                                                                                                                                                                                                                                                                                         | В    |                             | _                       |               | _       |
| D Gradeability 5% E Battery Capacity 24 V / 375 Ah F Fork Section 35 mm x 100 mm x 950 mm G Front Tyre (Polyurethane) OD 150 mm / Width 55 mm H Rear Tyre (Vulkollan) OD 250 mm / Width 75 mm I Standard Colour Yellow & Grey J AC Electric Traction Motor 24 V / 2.5 kW                                                                                                                                                                                                                                                                                                                                                                                                                                                                                                                                                                                                                                                                                                                                                                                                                                                                                                                                                                                                                                                                                                                                                                                                                                                                                                                                                                                                                                                                                                                                                                                                                                                                                                                                                                                                                                                       | С    | _                           | 6 km/h                  |               |         |
| F Fork Section 35 mm x 100 mm x 950 mm  G Front Tyre (Polyurethane) OD 150 mm / Width 55 mm  H Rear Tyre (Vulkollan) OD 250 mm / Width 75 mm  I Standard Colour Yellow & Grey  J AC Electric Traction Motor 24 V / 2.5 kW                                                                                                                                                                                                                                                                                                                                                                                                                                                                                                                                                                                                                                                                                                                                                                                                                                                                                                                                                                                                                                                                                                                                                                                                                                                                                                                                                                                                                                                                                                                                                                                                                                                                                                                                                                                                                                                                                                      | D    | Gradeability                | 5%                      |               |         |
| G Front Tyre (Polyurethane) OD 150 mm / Width 55 mm H Rear Tyre (Vulkollan) OD 250 mm / Width 75 mm Standard Colour Yellow & Grey J AC Electric Traction Motor 24 V / 2.5 kW                                                                                                                                                                                                                                                                                                                                                                                                                                                                                                                                                                                                                                                                                                                                                                                                                                                                                                                                                                                                                                                                                                                                                                                                                                                                                                                                                                                                                                                                                                                                                                                                                                                                                                                                                                                                                                                                                                                                                   | E    | Battery Capacity            | 24 V / 375 Ah           |               |         |
| H Rear Tyre (Vulkollan) OD 250 mm / Width 75 mm  Standard Colour Yellow & Grey  AC Electric Traction Motor 24 V / 2.5 kW                                                                                                                                                                                                                                                                                                                                                                                                                                                                                                                                                                                                                                                                                                                                                                                                                                                                                                                                                                                                                                                                                                                                                                                                                                                                                                                                                                                                                                                                                                                                                                                                                                                                                                                                                                                                                                                                                                                                                                                                       | F    | Fork Section                | 35 mm x 100 mm x 950 mm |               |         |
| I Standard Colour Yellow & Grey  J AC Electric Traction Motor 24 V / 2.5 kW                                                                                                                                                                                                                                                                                                                                                                                                                                                                                                                                                                                                                                                                                                                                                                                                                                                                                                                                                                                                                                                                                                                                                                                                                                                                                                                                                                                                                                                                                                                                                                                                                                                                                                                                                                                                                                                                                                                                                                                                                                                    | G    | Front Tyre (Polyurethane)   | OD 150 mm / Width 55 mm |               |         |
| J AC Electric Traction Motor 24 V / 2.5 kW                                                                                                                                                                                                                                                                                                                                                                                                                                                                                                                                                                                                                                                                                                                                                                                                                                                                                                                                                                                                                                                                                                                                                                                                                                                                                                                                                                                                                                                                                                                                                                                                                                                                                                                                                                                                                                                                                                                                                                                                                                                                                     | Н    | Rear Tyre (Vulkollan)       | OD 250 mm / Width 75 mm |               |         |
|                                                                                                                                                                                                                                                                                                                                                                                                                                                                                                                                                                                                                                                                                                                                                                                                                                                                                                                                                                                                                                                                                                                                                                                                                                                                                                                                                                                                                                                                                                                                                                                                                                                                                                                                                                                                                                                                                                                                                                                                                                                                                                                                | - 1  | Standard Colour             | ,                       |               |         |
| K AC Electric Pump Motor 24 V / 5 kW                                                                                                                                                                                                                                                                                                                                                                                                                                                                                                                                                                                                                                                                                                                                                                                                                                                                                                                                                                                                                                                                                                                                                                                                                                                                                                                                                                                                                                                                                                                                                                                                                                                                                                                                                                                                                                                                                                                                                                                                                                                                                           | J    | AC Electric Traction Motor  |                         | 24 V / 2.5 kW |         |
|                                                                                                                                                                                                                                                                                                                                                                                                                                                                                                                                                                                                                                                                                                                                                                                                                                                                                                                                                                                                                                                                                                                                                                                                                                                                                                                                                                                                                                                                                                                                                                                                                                                                                                                                                                                                                                                                                                                                                                                                                                                                                                                                | K    | AC Electric Pump Motor      | 24 V / 5 kW             |               |         |