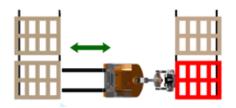

#### **Without Combi-CS**

Standing to the side of the stacker eliminates the risk of being trapped or crushed while allowing the Combi-CS to operate in very narrow aisles.

International Application No. PCT/EP2012/067238