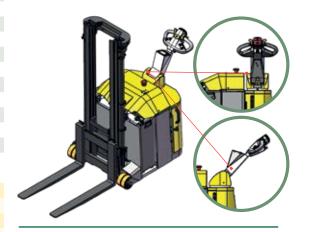

# Superior safety with Combilift's patented Multi-Position Tiller Arm

The tiller can be turned to the left or right to allow the operator to remain at the side. This enables full visibility of the load and forks, while maintaining full steering control, providing greater awareness of the surroundings for enhanced overall safety.

#### **Without Combi-CS**

Standing to the side of the stacker eliminates the risk of being trapped or crushed while allowing the Combi-CS to operate in very narrow aisles.

International Application No. PCT/EP2012/067238