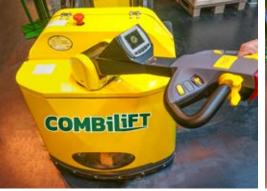

# Superior safety with Combilift's patented Multi-Position Tiller Arm

The tiller can be turned to the left or right to allow the operator to remain at the side. This enables full visibility of the load and forks, while maintaining full steering control, providing greater awareness of the surroundings for enhanced overall safety.

#### Features Include:

- Power Steering
- AC Motor Technology
- · Rear Wheel Drive
- Patented Multi-Position Tiller Arm