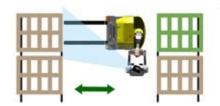

# Superior safety with Combilift's patented Multi-Position Tiller Arm

The tiller can be turned to the left or right to allow the operator to remain at the side. This enables full visibility of the load and forks, while maintaining full steering control, providing greater awareness of the surroundings for enhanced overall safety.