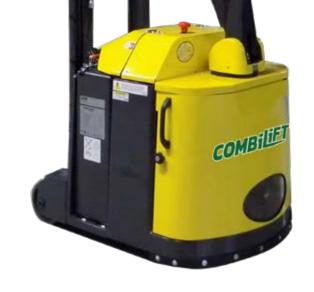

### COMBi-CS

Counter-balanced Stacker

Equipped with our patented multi-position tiller arm the Combi-CS offers safer operation, maximum operator visibility and narrow aisle performance.

COMBILIFT
LIFTING INNOVATION

Video

Patented Multi-Position Tiller Arm

With a load capacity of 1000kg @ 500mm the Combi-Counterbalanced Stacker (Combi-CS)can work in the smallest operating aisles.

| REF. DESCRIPTION  1 Max. Lift Height 2500 mm  2 Height Mast Closed 3150 mm  3 Max. (Mast raised) 3150 mm  4 Overall Length 2000 mm 2150 mm 2300 mm  5 Ground Clearance Under Mast 80 mm  6 Wheelbase 50 mm  9 Track Front 745 mm  10 Load Centre Distance 500 mm  11 Overhang Front 1035 mm  12 Wheelbase 790 mm 940 mm 1090 mm  13 Overhang Back 175 mm  14 Length From Face of Fork 1050 mm 1200 mm 1350 mm  15 Fork Backward Tilt 5°  17 Minimum Outside Radius 965 mm 1115 mm 1265 mm  A Capacity 1000 kg 1250 kg 1500 kg B Unladen Weight 2300 kg 2350 kg 2400 kg C Maximum Ground Speed 6 km/h 5% E Battery Capacity 24 V / 375 Ah F Fork Section 35 mm 10 D250 mm / Width 75 mm I Standard Colour Yellow & Greey J AC Electric Traction Motor 42 V / 5 kW                                                                                                                                                                                                                                                                                                                                                                                                                                                                                                                                                                                                                                                                                                                                                                                                                                                                                                                                                                                                                                                                                                                                                                                                                                                                                                                                                               |      |                             |                         |               |         |
|--------------------------------------------------------------------------------------------------------------------------------------------------------------------------------------------------------------------------------------------------------------------------------------------------------------------------------------------------------------------------------------------------------------------------------------------------------------------------------------------------------------------------------------------------------------------------------------------------------------------------------------------------------------------------------------------------------------------------------------------------------------------------------------------------------------------------------------------------------------------------------------------------------------------------------------------------------------------------------------------------------------------------------------------------------------------------------------------------------------------------------------------------------------------------------------------------------------------------------------------------------------------------------------------------------------------------------------------------------------------------------------------------------------------------------------------------------------------------------------------------------------------------------------------------------------------------------------------------------------------------------------------------------------------------------------------------------------------------------------------------------------------------------------------------------------------------------------------------------------------------------------------------------------------------------------------------------------------------------------------------------------------------------------------------------------------------------------------------------------------------------|------|-----------------------------|-------------------------|---------------|---------|
| 1 Max. Lift Height 2500 mm 2 Height Mast Closed 3150 mm 3 Max. (Mast raised) 2000 mm 2150 mm 4 Overall Length 2000 mm 2150 mm 2300 mm 5 Ground Clearance Under Mast 80 mm 6 Ground Clearance to Centre of Wheelbase 50 mm 7 Width 8 990 mm 8 Outside Spread of Fork Arms 620 mm 9 Track Front 745 mm 10 Load Centre Distance 500 mm 11 Overhang Front 1035 mm 12 Wheelbase 790 mm 940 mm 1090 mm 13 Overhang Back 175 mm 14 Length From Face of Fork 1050 mm 12000 mm 1350 mm 15 Fork Backward Tilt 5° 16 Fork Forward Tilt 2° 17 Minimum Outside Radius 965 mm 1115 mm 1265 mm  A Capacity 1000 kg 1250 kg 1500 kg B Unladen Weight 2300 kg 2350 kg 2400 kg C Maximum Ground Speed 6 km/h D Gradeability 5% E Battery Capacity 24 V / 375 Ah F Fork Section 35 mm x 100 mm x 950 mm G Front Tyre (Polyurethane) OD 150 mm / Width 75 mm I Standard Colour Yellow & Grey J AC Electric Traction Motor 24 V / 2.5 kW                                                                                                                                                                                                                                                                                                                                                                                                                                                                                                                                                                                                                                                                                                                                                                                                                                                                                                                                                                                                                                                                                                                                                                                                            | REF. | DESCRIPTION                 | Standard                |               |         |
| Max. (Mast raised)  4 Overall Length  5 Ground Clearance Under Mast  6 Ground Clearance to Centre of Wheelbase  7 Width  8 Outside Spread of Fork Arms  9 Track Front  10 Load Centre Distance  10 Overhang Front  12 Wheelbase  790 mm  13 Overhang Back  14 Length From Face of Fork  15 Fork Backward Tilt  16 Fork Forward Tilt  17 Minimum Outside Radius  A Capacity  Unladen Weight  C Maximum Ground Speed  G Font Tyre (Polyurethane)  H Rear Tyre (Vulkollan)  I Standard Colour  Vidth  Somm  2000 mm  2150 mm  2300 mm  2300 mm  2400 mm  2400 mm  2500 mm  2500 mm  2600 mm  2700 kg   |      | Ť                           |                         |               |         |
| 3       Max. (Mast raised)       3150 mm         4       Overall Length       2000 mm       2150 mm       2300 mm         5       Ground Clearance Under Mast Ground Clearance to Centre of Wheelbase       50 mm       80 mm         7       Width       890 mm       620 mm         8       Outside Spread of Fork Arms       620 mm       745 mm         10       Load Centre Distance       500 mm       1035 mm         11       Overhang Front       1035 mm       1090 mm       1090 mm         12       Wheelbase       790 mm       940 mm       1090 mm       1350 mm         13       Overhang Back       175 mm       1200 mm       1350 mm       15 mm       15 mm       16 Fork Backward Tilt       5°       5°       150 mm       150 mm       16 mm       1200 mm       1350 mm       1265 mm       115 mm       1265 mm       115 mm       1265 mm       115 mm       1265 mm       115 mm       1265 mm       110 mm       1265 mm       1265 mm       1265 mm       1500 kg       2350 kg       2400 kg       2400 kg       2350 kg       2400 kg       2400 kg       6 km/h       5%       E Battery Capacity       24 V / 375 Ah       5%       E Battery Capacity       24 V / 375 Ah       75 mm                                                                                                                                                                                                                                                                                                                                                                                                                                                                                                                                                                                                                                                                                                                                                                                                                                                                                                        | 2    | Height Mast Closed          | 1875 mm                 |               |         |
| 5 Ground Clearance Under Mast 6 Ground Clearance to Centre of Wheelbase 7 Width 890 mm 8 Outside Spread of Fork Arms 9 Track Front 745 mm 10 Load Centre Distance 500 mm 11 Overhang Front 1035 mm 12 Wheelbase 790 mm 940 mm 1090 mm 13 Overhang Back 175 mm 14 Length From Face of Fork 1050 mm 1200 mm 1350 mm 15 Fork Backward Tilt 5° 16 Fork Forward Tilt 2° 17 Minimum Outside Radius 965 mm 1115 mm 1265 mm  A Capacity 1000 kg 1250 kg 1500 kg B Unladen Weight 2300 kg 2350 kg 2400 kg C Maximum Ground Speed 6 km/h G Gradeability 5% E Battery Capacity 24 V / 375 Ah F Fork Section 35 mm x 100 mm x 950 mm G Front Tyre (Polyurethane) OD 150 mm / Width 75 mm H Rear Tyre (Vulkollan) OD 250 mm / Width 75 mm I Standard Colour Yellow & Grey J AC Electric Traction Motor 24 V / 2.5 kW                                                                                                                                                                                                                                                                                                                                                                                                                                                                                                                                                                                                                                                                                                                                                                                                                                                                                                                                                                                                                                                                                                                                                                                                                                                                                                                        | 3    |                             | 3150 mm                 |               |         |
| 6 Ground Clearance to Centre of Wheelbase 7 Width 890 mm 8 Outside Spread of Fork Arms 620 mm 9 Track Front 745 mm 10 Load Centre Distance 500 mm 11 Overhang Front 1035 mm 12 Wheelbase 790 mm 940 mm 1090 mm 13 Overhang Back 175 mm 14 Length From Face of Fork 1050 mm 1200 mm 1350 mm 15 Fork Backward Tilt 5° 16 Fork Forward Tilt 2° 17 Minimum Outside Radius 965 mm 1115 mm 1265 mm  A Capacity 1000 kg 1250 kg 1500 kg B Unladen Weight 2300 kg 2350 kg 2400 kg C Maximum Ground Speed 6 km/h D Gradeability 5% E Battery Capacity 24 V / 375 Ah F Fork Section 35 mm x 100 mm x 950 mm G Front Tyre (Polyurethane) OD 150 mm / Width 75 mm I Standard Colour Yellow & Grey J AC Electric Traction Motor 24 V / 2.5 kW                                                                                                                                                                                                                                                                                                                                                                                                                                                                                                                                                                                                                                                                                                                                                                                                                                                                                                                                                                                                                                                                                                                                                                                                                                                                                                                                                                                               | 4    | Overall Length              | 2000 mm                 | 2150 mm       | 2300 mm |
| Wheelbase 7 Width 8 Outside Spread of Fork Arms 9 Track Front 10 Load Centre Distance 11 Overhang Front 12 Wheelbase 13 Overhang Back 14 Length From Face of Fork 15 Fork Backward Tilt 16 Fork Forward Tilt 17 Minimum Outside Radius 17 Minimum Ground Speed 18 Unladen Weight 19 Gradeability 20 Maximum Ground Speed 21 Do 150 mm / Width 55 mm 25 mm 26 Front Tyre (Polyurethane) 27 House Maximum Ground Motor 28 Grey 24 V / 2.5 kW 29 Omm 390 mm 40 C20 mm 40 D 150 mm 40 Midth 55 mm 40 D 150 mm 40 Midth 55 mm 40 D 250 mm 40 Midth 75 mm 40 D 250 mm 40 Width 75 mm 40 D 250 mm 40 Width 75 mm 40 Vellow & Grey 40 V / 2.5 kW                                                                                                                                                                                                                                                                                                                                                                                                                                                                                                                                                                                                                                                                                                                                                                                                                                                                                                                                                                                                                                                                                                                                                                                                                                                                                                                                                                                                                           | 5    | Ground Clearance Under Mast | 80 mm                   |               |         |
| 8 Outside Spread of Fork Arms 9 Track Front 10 Load Centre Distance 11 Overhang Front 12 Wheelbase 13 Overhang Back 14 Length From Face of Fork 15 Fork Backward Tilt 16 Fork Forward Tilt 17 Minimum Outside Radius 18 Unladen Weight 19 Gradeability 10 Gradeability 20 Maximum Ground Speed 24 V / 375 Ah 35 mm x 100 mm x 950 mm 4 Rear Tyre (Vulkollan) 4 Capacity Fork Section 5 Maximum Ground Speed 6 Front Tyre (Polyurethane) 790 mm 745 mm 1090 mm 1090 mm 1090 mm 1090 mm 1090 mm 1200 mm 1200 mm 1350 mm 1205 mm 1115 mm 1265 mm 1115 mm 1265 mm  | 6    |                             | 50 mm                   |               |         |
| 9 Track Front 745 mm 10 Load Centre Distance 500 mm 11 Overhang Front 1035 mm 12 Wheelbase 790 mm 940 mm 1090 mm 13 Overhang Back 175 mm 14 Length From Face of Fork 1050 mm 1200 mm 1350 mm 15 Fork Backward Tilt 5° 16 Fork Forward Tilt 2° 17 Minimum Outside Radius 965 mm 1115 mm 1265 mm  A Capacity 1000 kg 1250 kg 1500 kg B Unladen Weight 2300 kg 2350 kg 2400 kg C Maximum Ground Speed 6 km/h D Gradeability 5% E Battery Capacity 24 V / 375 Ah F Fork Section 35 mm x 100 mm x 950 mm G Front Tyre (Polyurethane) OD 150 mm / Width 55 mm H Rear Tyre (Vulkollan) OD 250 mm / Width 75 mm I Standard Colour Yellow & Grey J AC Electric Traction Motor 24 V / 2.5 kW                                                                                                                                                                                                                                                                                                                                                                                                                                                                                                                                                                                                                                                                                                                                                                                                                                                                                                                                                                                                                                                                                                                                                                                                                                                                                                                                                                                                                                             | 7    | Width                       | 890 mm                  |               |         |
| 10                                                                                                                                                                                                                                                                                                                                                                                                                                                                                                                                                                                                                                                                                                                                                                                                                                                                                                                                                                                                                                                                                                                                                                                                                                                                                                                                                                                                                                                                                                                                                                                                                                                                                                                                                                                                                                                                                                                                                                                                                                                                                                                             | 8    | Outside Spread of Fork Arms | 620 mm                  |               |         |
| 11       Overhang Front       1035 mm         12       Wheelbase       790 mm       940 mm       1090 mm         13       Overhang Back       175 mm       14       Length From Face of Fork       1050 mm       1200 mm       1350 mm         15       Fork Backward Tilt       5°       5       5       17       16       Fork Forward Tilt       2°       17       115 mm       1265 mm       115 mm       1265 mm         A       Capacity       1000 kg       1250 kg       1500 kg       1500 kg       1500 kg       1500 kg       2400 kg       250 mm       2400 kg       250 mm                                                                                                                                                                                                                                                                                                                                                                                                                                                                                                                                                                                                                                                                                                                                                                                                                                                                                                                      | 9    | Track Front                 | 745 mm                  |               |         |
| 12       Wheelbase       790 mm       940 mm       1090 mm         13       Overhang Back       175 mm       14       Length From Face of Fork       1050 mm       1200 mm       1350 mm         15       Fork Backward Tilt       5°       2°       16       Fork Forward Tilt       2°       17       Minimum Outside Radius       965 mm       1115 mm       1265 mm         A       Capacity       1000 kg       1250 kg       1500 kg       2300 kg       2350 kg       2400 kg         C       Maximum Ground Speed       6 km/h       5%       24 V / 375 Ah       5%         E       Battery Capacity       24 V / 375 Ah       5mm x 100 mm x 950 mm       <                                                                                                                                                                                                                                                                                                                                                                                                                                                                                                                                                                                                                                                                                                                                                                                                                                                                                                     | 10   | Load Centre Distance        | 500 mm                  |               |         |
| 13 Overhang Back 14 Length From Face of Fork 15 Fork Backward Tilt 16 Fork Forward Tilt 17 Minimum Outside Radius 18 Unladen Weight 19 Gradeability 10 Gradeab | 11   | Overhang Front              | 1035 mm                 |               |         |
| 14 Length From Face of Fork 15 Fork Backward Tilt 16 Fork Forward Tilt 17 Minimum Outside Radius 18 Unladen Weight 19 Gradeability 19 Gradeability 20 Lattery Capacity 21 Battery Capacity 22 Lattery Capacity 23 Description 35 mm x 100 mm x 950 mm 35 mm x 100 mm x 950 mm 4 Rear Tyre (Vulkollan) 4 Capacity 5 Capacity 6 C | 12   | Wheelbase                   | 790 mm                  | 940 mm        | 1090 mm |
| 15 Fork Backward Tilt 16 Fork Forward Tilt 2° 17 Minimum Outside Radius 965 mm 1115 mm 1265 mm  A Capacity 1000 kg 1250 kg 1500 kg 2300 kg 2350 kg 2400 kg C Maximum Ground Speed 6 km/h D Gradeability 5% E Battery Capacity F Fork Section 35 mm x 100 mm x 950 mm G Front Tyre (Polyurethane) H Rear Tyre (Vulkollan) OD 250 mm / Width 75 mm I Standard Colour Yellow & Grey J AC Electric Traction Motor                                                                                                                                                                                                                                                                                                                                                                                                                                                                                                                                                                                                                                                                                                                                                                                                                                                                                                                                                                                                                                                                                                                                                                                                                                                                                                                                                                                                                                                                                                                                                                                                                                                                                                                  | 13   | Overhang Back               |                         | 175 mm        |         |
| 16 Fork Forward Tilt 17 Minimum Outside Radius 2° 18 Holden Weight 20 Hold | 14   | Length From Face of Fork    | 1050 mm                 | 1200 mm       | 1350 mm |
| 17         Minimum Outside Radius         965 mm         1115 mm         1265 mm           A         Capacity         1000 kg         1250 kg         1500 kg           B         Unladen Weight         2300 kg         2350 kg         2400 kg           C         Maximum Ground Speed         6 km/h         5%           E         Battery Capacity         24 V / 375 Ah         5%           F         Fork Section         35 mm x 100 mm x 950 mm         0D 150 mm / Width 55 mm           G         Front Tyre (Polyurethane)         OD 250 mm / Width 75 mm           H         Rear Tyre (Vulkollan)         OD 250 mm / Width 75 mm           I         Standard Colour         Yellow & Grey           J         AC Electric Traction Motor         24 V / 2.5 kW                                                                                                                                                                                                                                                                                                                                                                                                                                                                                                                                                                                                                                                                                                                                                                                                                                                                                                                                                                                                                                                                                                                                                                                                                                                                                                                                              | 15   | Fork Backward Tilt          | _                       |               |         |
| A Capacity 1000 kg 1250 kg 1500 kg B Unladen Weight 2300 kg 2350 kg 2400 kg C Maximum Ground Speed 6 km/h D Gradeability 5% E Battery Capacity 24 V / 375 Ah F Fork Section 35 mm x 100 mm x 950 mm G Front Tyre (Polyurethane) OD 150 mm / Width 55 mm H Rear Tyre (Vulkollan) OD 250 mm / Width 75 mm I Standard Colour Yellow & Grey J AC Electric Traction Motor 24 V / 2.5 kW                                                                                                                                                                                                                                                                                                                                                                                                                                                                                                                                                                                                                                                                                                                                                                                                                                                                                                                                                                                                                                                                                                                                                                                                                                                                                                                                                                                                                                                                                                                                                                                                                                                                                                                                             | 16   | Fork Forward Tilt           |                         | 2°            |         |
| B Unladen Weight 2300 kg 2350 kg 2400 kg C Maximum Ground Speed 6 km/h D Gradeability 5% E Battery Capacity 24 V / 375 Ah F Fork Section 35 mm x 100 mm x 950 mm G Front Tyre (Polyurethane) OD 150 mm / Width 55 mm H Rear Tyre (Vulkollan) OD 250 mm / Width 75 mm I Standard Colour Yellow & Grey J AC Electric Traction Motor 24 V / 2.5 kW                                                                                                                                                                                                                                                                                                                                                                                                                                                                                                                                                                                                                                                                                                                                                                                                                                                                                                                                                                                                                                                                                                                                                                                                                                                                                                                                                                                                                                                                                                                                                                                                                                                                                                                                                                                | 17   | Minimum Outside Radius      | 965 mm                  | 1115 mm       | 1265 mm |
| B Unladen Weight 2300 kg 2350 kg 2400 kg C Maximum Ground Speed 6 km/h D Gradeability 5% E Battery Capacity 24 V / 375 Ah F Fork Section 35 mm x 100 mm x 950 mm G Front Tyre (Polyurethane) OD 150 mm / Width 55 mm H Rear Tyre (Vulkollan) OD 250 mm / Width 75 mm I Standard Colour Yellow & Grey J AC Electric Traction Motor 24 V / 2.5 kW                                                                                                                                                                                                                                                                                                                                                                                                                                                                                                                                                                                                                                                                                                                                                                                                                                                                                                                                                                                                                                                                                                                                                                                                                                                                                                                                                                                                                                                                                                                                                                                                                                                                                                                                                                                | Α    | Capacity                    | 1000 ka                 | 1250 kg       | 1500 kg |
| C Maximum Ground Speed 6 km/h D Gradeability 5% E Battery Capacity 24 V / 375 Ah F Fork Section 35 mm x 100 mm x 950 mm G Front Tyre (Polyurethane) OD 150 mm / Width 55 mm H Rear Tyre (Vulkollan) OD 250 mm / Width 75 mm I Standard Colour Yellow & Grey J AC Electric Traction Motor 24 V / 2.5 kW                                                                                                                                                                                                                                                                                                                                                                                                                                                                                                                                                                                                                                                                                                                                                                                                                                                                                                                                                                                                                                                                                                                                                                                                                                                                                                                                                                                                                                                                                                                                                                                                                                                                                                                                                                                                                         | В    |                             | _                       |               | _       |
| D Gradeability 5% E Battery Capacity 24 V / 375 Ah F Fork Section 35 mm x 100 mm x 950 mm G Front Tyre (Polyurethane) OD 150 mm / Width 55 mm H Rear Tyre (Vulkollan) OD 250 mm / Width 75 mm I Standard Colour Yellow & Grey J AC Electric Traction Motor 24 V / 2.5 kW                                                                                                                                                                                                                                                                                                                                                                                                                                                                                                                                                                                                                                                                                                                                                                                                                                                                                                                                                                                                                                                                                                                                                                                                                                                                                                                                                                                                                                                                                                                                                                                                                                                                                                                                                                                                                                                       | С    | _                           | 6 km/h                  |               |         |
| F Fork Section 35 mm x 100 mm x 950 mm  G Front Tyre (Polyurethane) OD 150 mm / Width 55 mm  H Rear Tyre (Vulkollan) OD 250 mm / Width 75 mm  I Standard Colour Yellow & Grey  J AC Electric Traction Motor 24 V / 2.5 kW                                                                                                                                                                                                                                                                                                                                                                                                                                                                                                                                                                                                                                                                                                                                                                                                                                                                                                                                                                                                                                                                                                                                                                                                                                                                                                                                                                                                                                                                                                                                                                                                                                                                                                                                                                                                                                                                                                      | D    | Gradeability                | 5%                      |               |         |
| G Front Tyre (Polyurethane) OD 150 mm / Width 55 mm H Rear Tyre (Vulkollan) OD 250 mm / Width 75 mm Standard Colour Yellow & Grey J AC Electric Traction Motor 24 V / 2.5 kW                                                                                                                                                                                                                                                                                                                                                                                                                                                                                                                                                                                                                                                                                                                                                                                                                                                                                                                                                                                                                                                                                                                                                                                                                                                                                                                                                                                                                                                                                                                                                                                                                                                                                                                                                                                                                                                                                                                                                   | E    | Battery Capacity            | 24 V / 375 Ah           |               |         |
| H Rear Tyre (Vulkollan) OD 250 mm / Width 75 mm  Standard Colour Yellow & Grey  AC Electric Traction Motor 24 V / 2.5 kW                                                                                                                                                                                                                                                                                                                                                                                                                                                                                                                                                                                                                                                                                                                                                                                                                                                                                                                                                                                                                                                                                                                                                                                                                                                                                                                                                                                                                                                                                                                                                                                                                                                                                                                                                                                                                                                                                                                                                                                                       | F    | Fork Section                | 35 mm x 100 mm x 950 mm |               |         |
| I Standard Colour Yellow & Grey  J AC Electric Traction Motor 24 V / 2.5 kW                                                                                                                                                                                                                                                                                                                                                                                                                                                                                                                                                                                                                                                                                                                                                                                                                                                                                                                                                                                                                                                                                                                                                                                                                                                                                                                                                                                                                                                                                                                                                                                                                                                                                                                                                                                                                                                                                                                                                                                                                                                    | G    | Front Tyre (Polyurethane)   | OD 150 mm / Width 55 mm |               |         |
| J AC Electric Traction Motor 24 V / 2.5 kW                                                                                                                                                                                                                                                                                                                                                                                                                                                                                                                                                                                                                                                                                                                                                                                                                                                                                                                                                                                                                                                                                                                                                                                                                                                                                                                                                                                                                                                                                                                                                                                                                                                                                                                                                                                                                                                                                                                                                                                                                                                                                     | Н    | Rear Tyre (Vulkollan)       | OD 250 mm / Width 75 mm |               |         |
|                                                                                                                                                                                                                                                                                                                                                                                                                                                                                                                                                                                                                                                                                                                                                                                                                                                                                                                                                                                                                                                                                                                                                                                                                                                                                                                                                                                                                                                                                                                                                                                                                                                                                                                                                                                                                                                                                                                                                                                                                                                                                                                                | - 1  | Standard Colour             | ,                       |               |         |
| K AC Electric Pump Motor 24 V / 5 kW                                                                                                                                                                                                                                                                                                                                                                                                                                                                                                                                                                                                                                                                                                                                                                                                                                                                                                                                                                                                                                                                                                                                                                                                                                                                                                                                                                                                                                                                                                                                                                                                                                                                                                                                                                                                                                                                                                                                                                                                                                                                                           | J    | AC Electric Traction Motor  |                         | 24 V / 2.5 kW |         |
|                                                                                                                                                                                                                                                                                                                                                                                                                                                                                                                                                                                                                                                                                                                                                                                                                                                                                                                                                                                                                                                                                                                                                                                                                                                                                                                                                                                                                                                                                                                                                                                                                                                                                                                                                                                                                                                                                                                                                                                                                                                                                                                                | K    | AC Electric Pump Motor      | 24 V / 5 kW             |               |         |