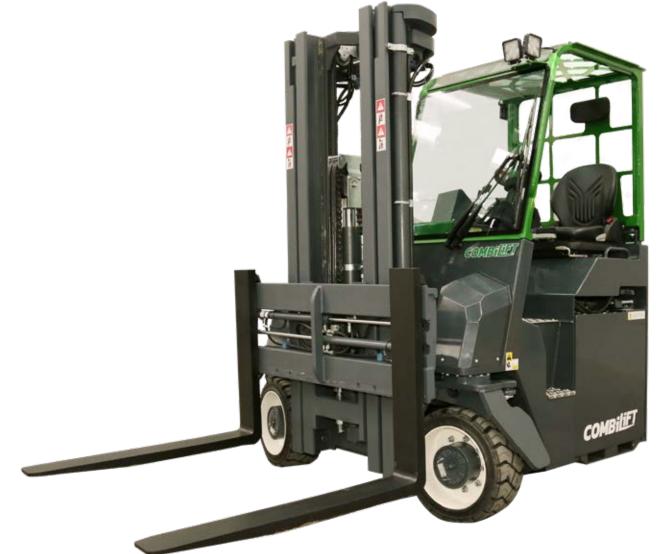

The innovative Combi-CBE4 is designed to increase productivity, improve safety and help increase your storage capacity both indoors & outdoors.

**TotalTruck A/S** 

Totaltruck@totaltruck.dk

## **COMBi-CBE4**

| REF. | DESCRIPTION                                       | STANDARD                           | Multi-Directional                                     |
|------|---------------------------------------------------|------------------------------------|-------------------------------------------------------|
| 1a   | Standard Lift Height                              | 4040mm                             | -Ear                                                  |
| 1b   | Free Lift Height                                  | Omm                                |                                                       |
| 2    | Height Mast Closed                                | 2900mm                             |                                                       |
| 3    | Max. (Mast raised)                                | 5050mm                             |                                                       |
| 4    | Overall Length                                    | 2893mm                             |                                                       |
| 5    | Ground Clearance Under Mast                       | 152mm                              |                                                       |
| 6    | Ground Clearance to Wheelbase Centre              | 125mm                              |                                                       |
| 7    | Height of Overhead Guard                          | 2356mm                             |                                                       |
| 8    | Width                                             | 1650mm                             |                                                       |
| 9    | Outside Spread of Fork Arms                       | 1500mm                             |                                                       |
| 10   | Track Front                                       | 1395mm                             |                                                       |
| 11   | Load Centre Distance                              | 600mm                              |                                                       |
| 12   | Overhang Front                                    | 365mm                              |                                                       |
| 13   | Wheelbase                                         | 1350mm                             |                                                       |
| 14   | Overhang Back                                     | 153mm                              |                                                       |
| 15   | Length From Face of Fork                          | 1870mm                             | Features Include:                                     |
| 16   | Approach Angle                                    | 30°                                |                                                       |
| 17   | Ramp Angle                                        | 20°                                | • Open cabin                                          |
| 18   | Departure Angle                                   | 30°                                | <ul> <li>Load sensing steering</li> </ul>             |
| 19   | Forward Tilt                                      | 3°                                 | <ul> <li>4-Way lever positioning of wheels</li> </ul> |
| 20   | Backward Tilt                                     | 7°                                 |                                                       |
| 21   | Minimum Outside Radius                            | 1670mm                             | <ul> <li>System Communication via CAN-BUS</li> </ul>  |
|      |                                                   |                                    | <ul> <li>Multi-directional operation</li> </ul>       |
| Α    | Capacity                                          | 4000 kg                            | <ul> <li>3 wheel electric drive</li> </ul>            |
| В    | Unladen Weight                                    | 8750 kg                            |                                                       |
| С    | Maximum Ground Speed                              | 11 km/h                            | <ul> <li>Powered by AC technology</li> </ul>          |
| D    | Gradeability                                      | 10%                                |                                                       |
| Е    | Battery Capacity                                  | 72 V / 775 Ah                      | Distributed by: //                                    |
| F    | AC Electric Traction Motor x 3                    | 2 x 3 kW (front) / 1 x 5 kW (rear) |                                                       |
| G    | AC Electric Pump Motor                            | 19 kW                              |                                                       |
| Н    | Fork Section                                      | 150mm x 50mm x 1065mm              |                                                       |
| T    | 21 x 9 x 22 Front Tyre x 2 (Solid Rubber)         | OD 533mm / Width 229mm             |                                                       |
| J    | 28 x 10 x 22 Rear Tyre x 1 (Super Elastic Rubber) | OD 711mm / Width 254mm             |                                                       |
| К    | Standard Colour                                   | Green and Grey                     |                                                       |
|      |                                                   |                                    |                                                       |