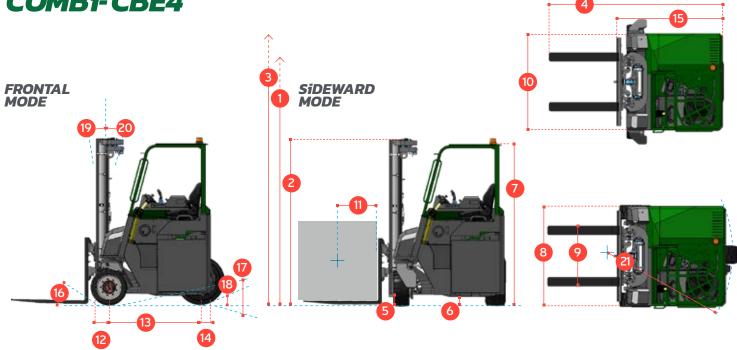

## **COMBi-CBE4**

| REF. | DESCRIPTION                                       | STANDARD                           | Multi-Directional                                     |
|------|---------------------------------------------------|------------------------------------|-------------------------------------------------------|
| 1a   | Standard Lift Height                              | 4040mm                             | -Ear                                                  |
| 1b   | Free Lift Height                                  | Omm                                |                                                       |
| 2    | Height Mast Closed                                | 2900mm                             |                                                       |
| 3    | Max. (Mast raised)                                | 5050mm                             |                                                       |
| 4    | Overall Length                                    | 2893mm                             |                                                       |
| 5    | Ground Clearance Under Mast                       | 152mm                              |                                                       |
| 6    | Ground Clearance to Wheelbase Centre              | 125mm                              |                                                       |
| 7    | Height of Overhead Guard                          | 2356mm                             |                                                       |
| 8    | Width                                             | 1650mm                             |                                                       |
| 9    | Outside Spread of Fork Arms                       | 1500mm                             |                                                       |
| 10   | Track Front                                       | 1395mm                             |                                                       |
| 11   | Load Centre Distance                              | 600mm                              |                                                       |
| 12   | Overhang Front                                    | 365mm                              |                                                       |
| 13   | Wheelbase                                         | 1350mm                             |                                                       |
| 14   | Overhang Back                                     | 153mm                              |                                                       |
| 15   | Length From Face of Fork                          | 1870mm                             | Features Include:                                     |
| 16   | Approach Angle                                    | 30°                                |                                                       |
| 17   | Ramp Angle                                        | 20°                                | • Open cabin                                          |
| 18   | Departure Angle                                   | 30°                                | <ul> <li>Load sensing steering</li> </ul>             |
| 19   | Forward Tilt                                      | 3°                                 | <ul> <li>4-Way lever positioning of wheels</li> </ul> |
| 20   | Backward Tilt                                     | 7°                                 |                                                       |
| 21   | Minimum Outside Radius                            | 1670mm                             | <ul> <li>System Communication via CAN-BUS</li> </ul>  |
|      |                                                   |                                    | <ul> <li>Multi-directional operation</li> </ul>       |
| Α    | Capacity                                          | 4000 kg                            | <ul> <li>3 wheel electric drive</li> </ul>            |
| В    | Unladen Weight                                    | 8750 kg                            |                                                       |
| С    | Maximum Ground Speed                              | 11 km/h                            | <ul> <li>Powered by AC technology</li> </ul>          |
| D    | Gradeability                                      | 10%                                |                                                       |
| Е    | Battery Capacity                                  | 72 V / 775 Ah                      | Distributed by: //                                    |
| F    | AC Electric Traction Motor x 3                    | 2 x 3 kW (front) / 1 x 5 kW (rear) |                                                       |
| G    | AC Electric Pump Motor                            | 19 kW                              |                                                       |
| Н    | Fork Section                                      | 150mm x 50mm x 1065mm              |                                                       |
| T    | 21 x 9 x 22 Front Tyre x 2 (Solid Rubber)         | OD 533mm / Width 229mm             |                                                       |
| J    | 28 x 10 x 22 Rear Tyre x 1 (Super Elastic Rubber) | OD 711mm / Width 254mm             |                                                       |
| К    | Standard Colour                                   | Green and Grey                     |                                                       |
|      |                                                   |                                    |                                                       |