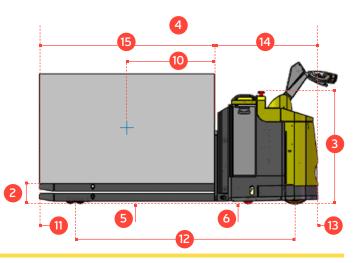

# **COMBi-PPT**Powered Pallet Truck

With a load capacity of 11,000 lbs @ 27" the Powered Pallet Truck (Combi-PPT) can work in the smallest operating aisles.

| REF. | DESCRIPTION                             | STANDARD        | OPTION |
|------|-----------------------------------------|-----------------|--------|
| 1    | Max. Lift Height                        | 33/4            | **     |
| 2    | Lowered Height                          | 31/2            | ,,     |
| 3    | Overall Height                          | 421/            | 2 ",   |
| 4    | Overall Length                          | 93"             | 100"   |
| 5    | Ground Clearance Under Fork             | 3/4"            | ,      |
| 6    | Ground Clearance to Centre of Wheelbase | 3/4"            | ,      |
| 7    | Width                                   | 36'             | ,      |
| 8    | Outside Spread of Fork Arms             | 23" /           | 49"    |
| 9    | Track Front                             | 141/2" / 411/3" |        |
| 10   | Load Centre Distance                    | 27"             |        |
| 11   | Overhang Front                          | 13"             |        |
| 12   | Wheelbase                               | 71"             | 78½"   |
| 13   | Overhang Back                           | 81/2"           |        |
| 14   | Length From Face of Fork                | 37½"            |        |
| 15   | Platform Length                         | 55"             | 63"    |
| 16   | Minimum Outside Radius                  | 79"             | 861/2" |