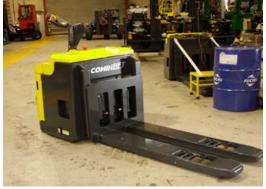

#### **Using Combi-PPT**

Standing to the side of the truck eliminates the risk of being trapped or crushed while allowing the Combi - PPT to operate in very narrow aisles.