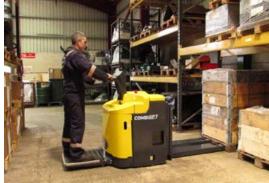

#### **Using Combi-PPT**

Standing to the side of the truck eliminates the risk of being trapped or crushed while allowing the Combi - PPT to operate in very narrow aisles.

## Superior safety with Combilift's patented Multi-Position Tiller Arm

The tiller can be turned to the left or right to allow the operator to remain at the side. This enables full visibility of the load and forks, while maintaining full steering control, providing greater awareness of the surroundings for enhanced overall safety.