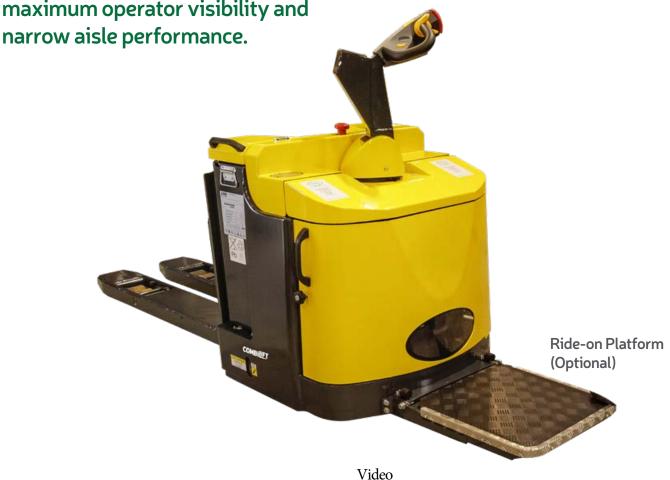

### COMBi-PPT

Powered Pallet Truck

COMBILIFT
LIFTING INNOVATION

Equipped with our patented multi-position tiller arm the Combi-PPT offers safer operation, maximum operator visibility and

Patented Multi-Position Tiller Arm