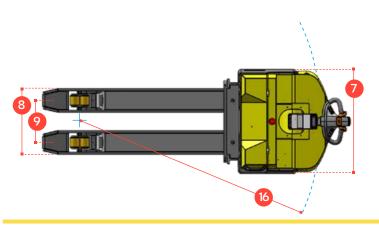

# **COMBi-PPT**Powered Pallet Truck

With a load capacity of 11,000 lbs @ 27" the Powered Pallet Truck (Combi-PPT) can work in the smallest operating aisles.

| REF. | DESCRIPTION                             | STANDARD        | OPTION |
|------|-----------------------------------------|-----------------|--------|
| 1    | Max. Lift Height                        | 33/4            | **     |
| 2    | Lowered Height                          | 31/2            | ,,     |
| 3    | Overall Height                          | 421/            | 2 ",   |
| 4    | Overall Length                          | 93"             | 100"   |
| 5    | Ground Clearance Under Fork             | 3/4"            | ,      |
| 6    | Ground Clearance to Centre of Wheelbase | 3/4"            | ,      |
| 7    | Width                                   | 36'             | ,      |
| 8    | Outside Spread of Fork Arms             | 23" /           | 49"    |
| 9    | Track Front                             | 141/2" / 411/3" |        |
| 10   | Load Centre Distance                    | 27"             |        |
| 11   | Overhang Front                          | 13"             |        |
| 12   | Wheelbase                               | 71"             | 78½"   |
| 13   | Overhang Back                           | 81/2"           |        |
| 14   | Length From Face of Fork                | 37½"            |        |
| 15   | Platform Length                         | 55"             | 63"    |
| 16   | Minimum Outside Radius                  | 79"             | 861/2" |