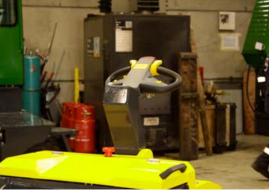

### COMBi-PPT

Powered Pallet Truck

COMBILIFT
LIFTING INNOVATION

Equipped with our patented multi-position tiller arm the Combi-PPT offers safer operation, maximum operator visibility and



Patented Multi-Position Tiller Arm











# **COMBi-PPT**Powered Pallet Truck

With a load capacity of 11,000 lbs @ 27" the Powered Pallet Truck (Combi-PPT) can work in the smallest operating aisles.





| REF. | DESCRIPTION                             | STANDARD        | OPTION |
|------|-----------------------------------------|-----------------|--------|
| 1    | Max. Lift Height                        | 33/4            | **     |
| 2    | Lowered Height                          | 31/2            | ,,     |
| 3    | Overall Height                          | 421/            | 2 ",   |
| 4    | Overall Length                          | 93"             | 100"   |
| 5    | Ground Clearance Under Fork             | 3/4"            | ,      |
| 6    | Ground Clearance to Centre of Wheelbase | 3/4"            | ,      |
| 7