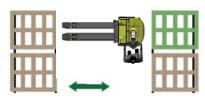

#### **Using Combi-PPT**

Standing to the side of the truck eliminates the risk of being trapped or crushed while allowing the Combi - PPT to operate in very narrow aisles.

## Superior safety with Combilift's patented Multi-Position Tiller Arm

The tiller can be turned to the left or right to allow the operator to remain at the side. This enables full visibility of the load and forks, while maintaining full steering control, providing greater awareness of the surroundings for enhanced overall safety.