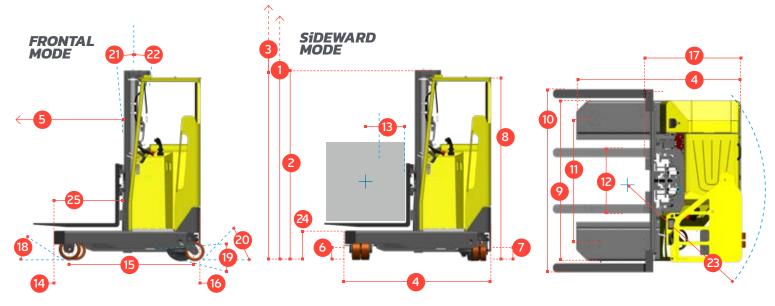

| REF. | DESCRIPTION                           | STANDARD      | OPTIONAL                 |  |
|------|---------------------------------------|---------------|--------------------------|--|
| 1a   | Standard Lift Height                  | 4040 mm       | 5540 mm                  |  |
| 1b   | Freelift Height                       | 0 mm          | 1480 mm                  |  |
| 2    | Height Mast Closed                    | 2670 mm       | 2490 mm                  |  |
| 3    | Max. (Mast raised)                    | 4750 mm       | 6530 mm                  |  |
| 4    | Overall Length                        | 1905r         | nm                       |  |
| 5    | Mast Travel                           | 865 r         | 865 mm                   |  |
| 6    | Ground Clearance Under Mast           | 100 m         | 100 mm                   |  |
| 7    | Ground Clearance to Wheelbase         | 100 n         | 100 mm                   |  |
| 8    | Height Over Cab (without work lights) | 2490          | 2490 mm                  |  |
| 9    | Overall Width                         | 1850 r        | 1850 mm                  |  |
| 10   | Width over forks                      | 2105 r        | 2105 mm                  |  |
| 11   | Track Front                           | 1450 r        | 1450 mm                  |  |
| 12   | Frame Opening                         | 940 n         | 940 mm                   |  |
| 13   | Load Centre Distance                  | 610 m         | 610 mm                   |  |
| 14   | Overhang Front                        | 200 n         | 200 mm                   |  |
| 15   | Wheelbase                             | 1475 mm       | 1625 mm                  |  |
| 16   | Overhang Back                         | 230 n         | 230 mm                   |  |
| 17   | Length From Face of Fork              |               | 1090 mm                  |  |
| 18   | Approach Angle                        | 35            | 35°                      |  |
| 19   | Ramp Angle                            | 15°           | 15°                      |  |
| 20   | Departure Angle                       |               | 35°                      |  |
| 21   | Forward Tilt                          |               | 2°                       |  |
| 22   | Backward Tilt                         | 4°            | 4°                       |  |
| 23   | Minimum Outside Radius                | 1955 r        | 1955 mm                  |  |
| 24   | Platform Height                       | 390 n         | 390 mm                   |  |
| 25   | Platform Length                       | 790 n         | 790 mm                   |  |
| А    | Capacity                              | 2500          | 2500 kg                  |  |
| В    | Unladen Weight                        | 5000          | 5000 kg                  |  |
| С    | Maximum Ground Speed                  |               | 7 km/h                   |  |
| D    | Gradibility                           |               | 7%                       |  |
| E    | AC Rear Drive                         | 6 kV          | 6 kW                     |  |
| F    | Battery                               |               | 48V x 775Ah              |  |
| G    | Fork Section                          | 50 mm x 100 m | 50 mm x 100 mm x 1150 mm |  |
| Н    | Vulkollan Front Tyre                  |               | OD 250 mm / Width 75 mm  |  |
| - I  | Solid Rubber Rear Tyre                |               | OD 400 mm / Width 180 mm |  |
| J    | Standard Colour                       | Yellow &      | Yellow & Grey            |  |
|      |                                       |               | rev. 1.                  |  |