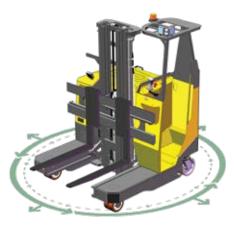

## **Multi-Directional**

## COMBi-MR

This compact truck features one rear wheel drive with a large rubber tyre and 360° steering rotation. The multi-functional controlled joystick allows the operator to change direction and travel speed in a smooth seamless motion, in addition to full control of all the hydraulic functions. This contributes to faster procedures for manufacturing distribution and logistics operations.