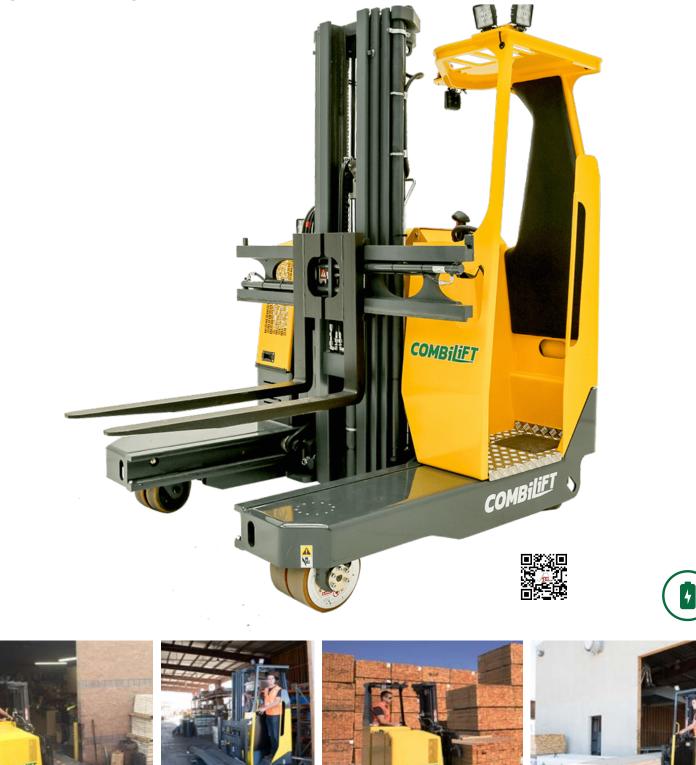

The Combi-MR is Combilift's multidirectional stand-on reach truck which offers superb manoeuvrability and safety in the tightest working conditions.

TotalTruck@TotalTruck.dk / www.lagereksperten.dk

combilift.com

## COMBi-MR

This compact truck features one rear wheel drive with a large rubber tyre and 360° steering rotation. The multi-functional controlled joystick allows the operator to change direction and travel speed in a smooth seamless motion, in addition to full control of all the hydraulic functions. This contributes to faster procedures for manufacturing distribution and logistics operations.

## **Features Include:**

- Standing Operator Over-Head Guard
- Multi-Direction Operation
- AC Electric Steering
- AC Motor Technology
- Multi-Function Joystick
- Optional Integrated Hydraulic Fork
  Positioner