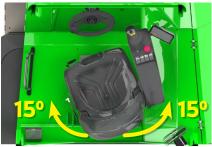

## eat Rotation

patented swivel seat swivels 15° to the left or selected direction of travel, river visibility and reducing ravelling in reverse.