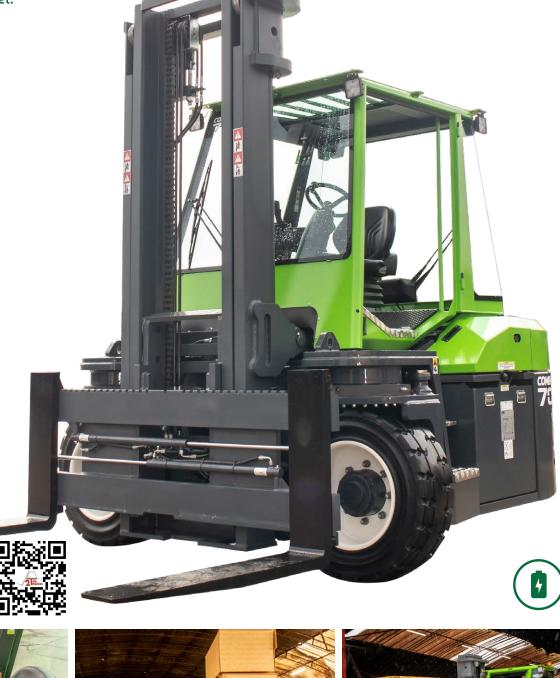

Amazing performance, extensive battery life and unrivalled ergonomics combined with all the advantages of the the Combi-CB range make the CB70E the most powerful, compact multidirectional forklift yet.

## lude:

- ic cabin
- ectional operation
- by AC technology
- on Cabin
- **Positioned Operator**
- atteries
- Seat

TotalTruck A/S CVR-nr. DK 26 12 66 22 Lucernetoften 5 · 5550 Langeskov Tlf. +45 70 27 99 88