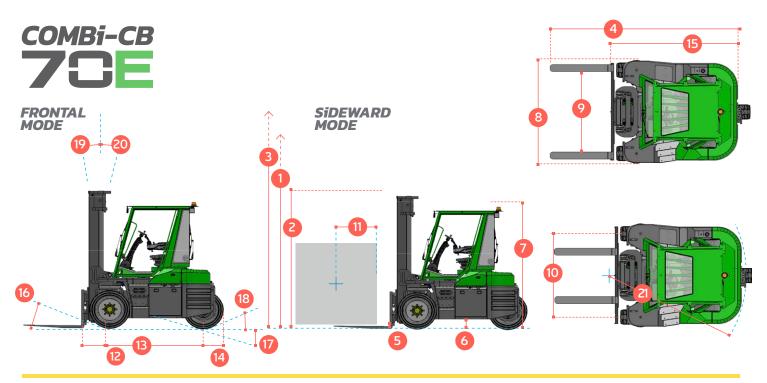

TotalTruck@TotalTruck.dk / www.lagereksperten.dk

combilift.com

|    | DESCRIPTION                          | STD                      | Intelligent Se                                                                           |
|----|--------------------------------------|--------------------------|------------------------------------------------------------------------------------------|
| 1a | Standard Lift Height                 | 4000mm                   | The CB70E's p<br>automatically s<br>right with the s<br>maximising dr<br>strain when tra |
| 1b | Free Lift Height                     | Omm                      |                                                                                          |
| 2  | Height Mast Closed                   | 3050 mm                  |                                                                                          |
| 3  | Max. (Mast raised)                   | 5180 mm                  |                                                                                          |
| 4  | Overall Length                       | 3880 mm                  |                                                                                          |
| 5  | Ground Clearance Under Mast          | 140 mm                   |                                                                                          |
| 6  | Ground Clearance to Wheelbase Centre | 210 mm                   |                                                                                          |
| 7  | Height of Overhead Guard             | 2650 mm                  |                                                                                          |
| 8  | Width                                | 2200 mm                  |                                                                                          |
| 9  | Outside Spread of Fork Arms          | 2090 mm                  |                                                                                          |
| 10 | Track Front                          | 1804 mm                  |                                                                                          |
| 11 | Load Centre Distance                 | 600 mm                   |                                                                                          |
| 12 | Overhang Front                       | 588 mm                   |                                                                                          |
| 13 | Wheelbase                            | 1936 mm                  |                                                                                          |
| 14 | Overhang Back                        | 155 mm                   |                                                                                          |
| 15 | Length From Face of Fork             | 2680 mm                  |                                                                                          |
| 16 | Approach Angle                       | 25°                      |                                                                                          |
| 17 | Ramp Angle                           | 28°                      |                                                                                          |
| 18 | Departure Angle                      | 28°                      | Features Incl                                                                            |
| 19 | Forward Tilt                         | 6°                       | <ul> <li>Ergonomic</li> <li>Multi-direc</li> <li>Powered b</li> </ul>                    |
| 20 | Backward Tilt                        | 6°                       |                                                                                          |
| 21 | Minimum Outside Radius               | 1520 mm                  |                                                                                          |
| 22 | Side Shift Mast                      | +/- 60 mm                |                                                                                          |
|    |                                      | 1, 001111                | Suspension                                                                               |
| А  | Capacity                             | 7000 kg                  | <ul> <li>Centrally P</li> <li>Rollout Bat</li> <li>Rotating S</li> </ul>                 |
| в  | Unladen Weight                       | 13000 kg                 |                                                                                          |
| С  | Maximum Ground Speed                 | 16 km/h                  |                                                                                          |
| D  | Gradeability                         | 10%                      |                                                                                          |
| Е  | Battery Capacity                     | 80 V / 1000 Ah           |                                                                                          |
| F  | AC Electric Traction Motor x 3       | 80 V / 7.5 kW            |                                                                                          |
| G  | AC Electric Pump Motor               | 80 V / 41kW              |                                                                                          |
| Н  | Fork Section                         | 150mm x 60mm x 1200mm    |                                                                                          |
| 1  | 355 50-20 Tyre x 3                   | OD 840 mm / Width 315 mm |                                                                                          |
| J  | Standard Colour                      | Green and Grey           |                                                                                          |
| K  | Suspension Seat                      | Grammer MSG 83/521       |                                                                                          |
| 1. | Suspension Sear                      |                          |                                                                                          |