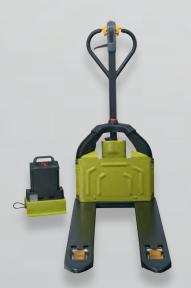

## Fast charging + top-up charging

After deep discharge cycle, charging to 60% battery capacity takes only 40 minutes and the battery is charged to full capacity after 2.5 hours.

Thanks to the maintenance-free lithium-ion battery and the included charger daily routines stay much the same when a conventional hand pallet truck is replaced with the WPio12.