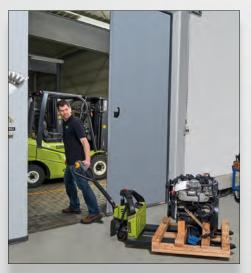

## The WPio12 – an innovative assistent

The WPio12 is an electric hand pallet truck with a lithium-ion battery. It is ideal for transporting all kinds of goods over short distances. In contrast to conventional hand pallet trucks, the WPio12 lifts and moves goods using electrical power. The minimal L2 dimension (length to face of forks) of only 390 mm, makes the WPio12 extremely compact and ideal for use in confined spaces, e.g. in stores and business centers of all types.