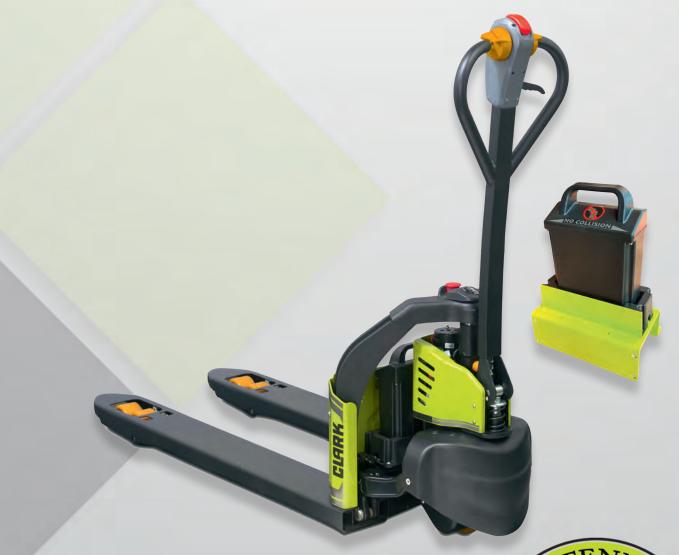

CLARK

Lithium-Ion Hand Pallet Truck Capacity 1200 kg

## The WPio12 – an innovative assistent

The WPio12 is an electric hand pallet truck with a lithium-ion battery. It is ideal for transporting all kinds of goods over short distances. In contrast to conventional hand pallet trucks, the WPio12 lifts and moves goods using electrical power. The minimal L2 dimension (length to face of forks) of only 390 mm, makes the WPio12 extremely compact and ideal for use in confined spaces, e.g. in stores and business centers of all types.

## Fast charging + top-up charging

After deep discharge cycle, charging to 60% battery capacity takes only 40 minutes and the battery is charged to full capacity after 2.5 hours.

Thanks to the maintenance-free lithium-ion battery and the included charger daily routines stay much the same when a conventional hand pallet truck is replaced with the WPio12.