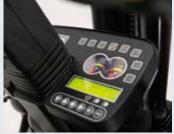

Safe entry and exit

The operator can easily and safely reach the ergonomic operator compartment via a large, low-set and non-slip step.

Safety and monitoring system

The truck display informs the operator about the condition of the forklift. Operating hours and maintenance intervals are shown on the LCD display.

The display also informs the driver about:

- A high gearbox temperature
- Low Engine oil pressure
- The state of charge of the alternator
- A parking brake applied and much more