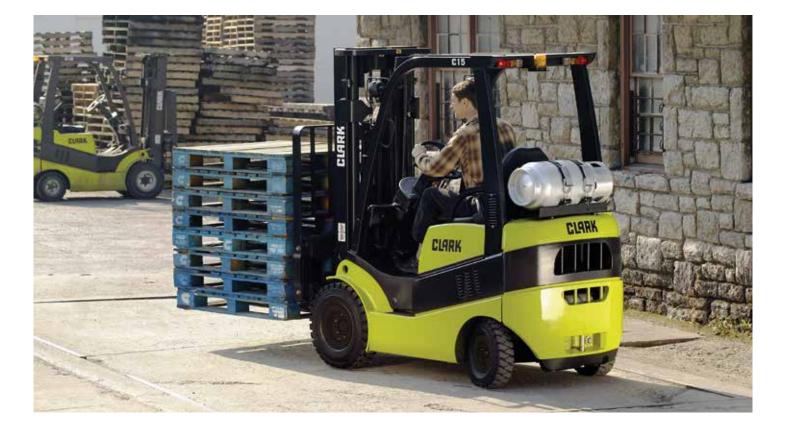

## High availability with low operating and maintenance costs

The C15-20s and C15C-20sC LPG forklifts are equipped with a robust and durable construction, which, coupled with their compact dimensions, makes these trucks suitable for both indoor and outdoor use. Low maintenance costs, high availability as well as long service life of these forklifts keep the costs of ownership low.

## Compact design, excellent Manoeuvrability and easy maintenance

If your application requires particularly compact forklifts, then the CLARK LPG forklifts with cushion tyres of the C15C-C20sC series are the right choice. In contrast to series with pneumatic or superelastic tyres, these trucks have an even **smaller turning radius** and a **very compact designed counterweight**.