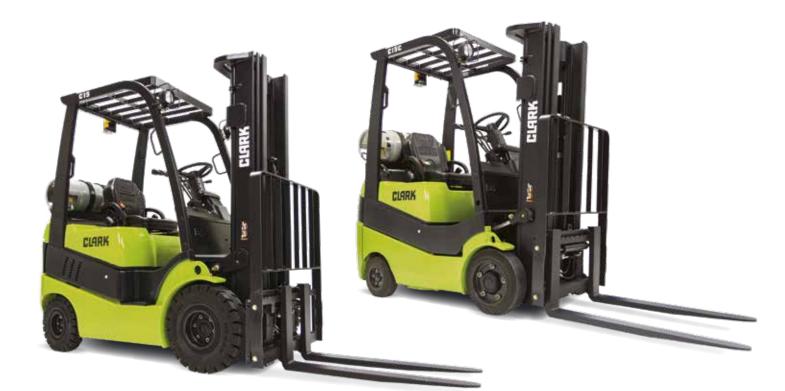

### FORKLIFT TRUCK WITH LPG DRIVE C15 | C18 | C20s WITH PNEUMATIC OR SUPERELASTIC TYRES C15C | C18C | C20sC

WITH CUSHION TYRES

Good all-round visibility and free View through the mast thanks to large viewing window Robust construction and low maintenance costs

Comfortable driving position offers plenty of legroom and intuitive controls Unhindered and lower Entry and exit as well as numerous safety features increase safety

Load capacity: 1500/1800/2000 kg

## Compact design, excellent Manoeuvrability and easy maintenance

If your application requires particularly compact forklifts, then the CLARK LPG forklifts with cushion tyres of the C15C-C20sC series are the right choice. In contrast to series with pneumatic or superelastic tyres, these trucks have an even **smaller turning radius** and a **very compact designed counterweight**.

They are therefore ideal for use in **space-critical applications**.