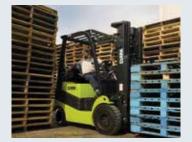

### FORKLIFT TRUCK WITH LPG DRIVE C15 | C18 | C20s WITH PNEUMATIC OR SUPERELASTIC TYRES C15C | C18C | C20sC

WITH CUSHION TYRES

Good all-round visibility and free View through the mast thanks to large viewing window Robust construction and low maintenance costs

Comfortable driving position offers plenty of legroom and intuitive controls Unhindered and lower Entry and exit as well as numerous safety features increase safety

Load capacity: 1500/1800/2000 kg

## High availability with low operating and maintenance costs

The C15-20s and C15C-20sC LPG forklifts are equipped with a robust and durable construction, which, coupled with their compact dimensions, makes these trucks suitable for both indoor and outdoor use. Low maintenance costs, high availability as well as long service life of these forklifts keep the costs of ownership low.