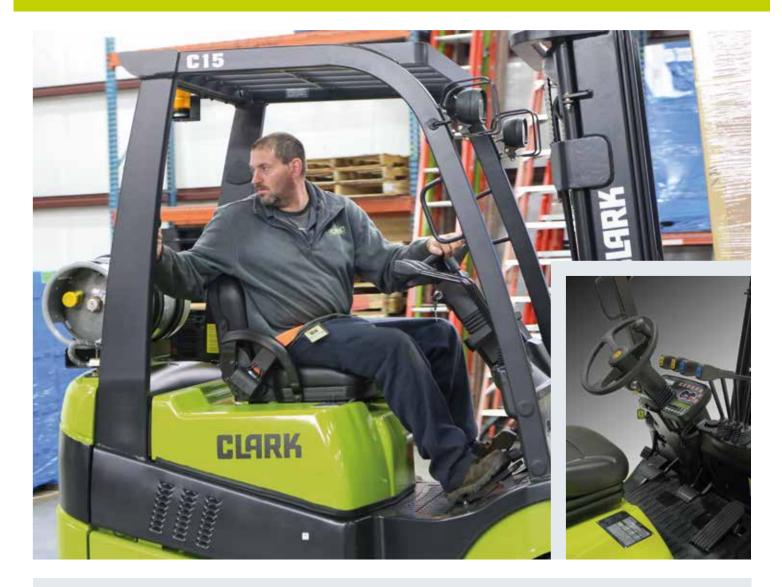

Comfortable driving position offers plenty of legroom and intuitive controls Unhindered and lower Entry and exit as well as numerous safety features increase safety

Load capacity: 1500/1800/2000 kg

#### Ergonomic Driver's workplace

Compared to other trucks in this segment, these trucks provide plenty of legroom and headroom for the driver. In addition, various adjustable comfort seats with air or mechanical suspension are available for this truck series.

Safe entry and exit

The operator can easily and safely reach the ergonomic operator compartment via a large, low-set and non-slip step.

Safety and monitoring system

The truck display informs the operator about the condition of the forklift. Operating hours and maintenance intervals are shown on the LCD display.

### **Ergonomic Workplace**

The operator compartment has been designed with best practice safety features to offer the driver an unrestricted view of the fork and loads.

Thanks to the raised seating position, the driver has a good all-round view. This increases safety when handling loads.

The tiltable steering column and the comfort seat can be individually adjusted. Various driver's seats with side safety bars and armrests are available.