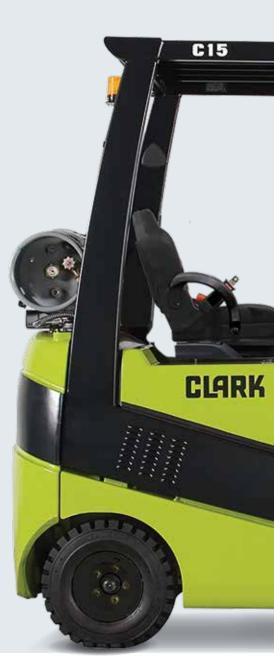

## Compact design, excellent Manoeuvrability and easy maintenance

If your application requires particularly compact forklifts, then the CLARK LPG forklifts with cushion tyres of the C15C-C20sC series are the right choice. In contrast to series with pneumatic or superelastic tyres, these trucks have an even **smaller turning radius** and a **very compact designed counterweight**.

They are therefore ideal for use in **space-critical applications**.