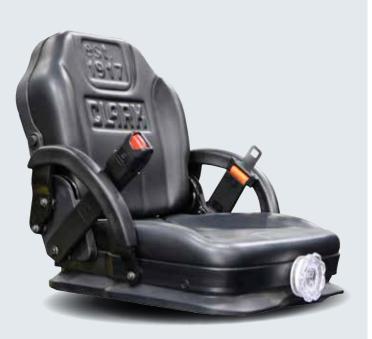

#### Ergonomic Driver's workplace

Compared to other trucks in this segment, these trucks provide plenty of legroom and headroom for the driver. In addition, various adjustable comfort seats with air or mechanical suspension are available for this truck series.

The tiltable steering column and the comfort seat can be individually adjusted. Various driver's seats with side safety bars and armrests are available.