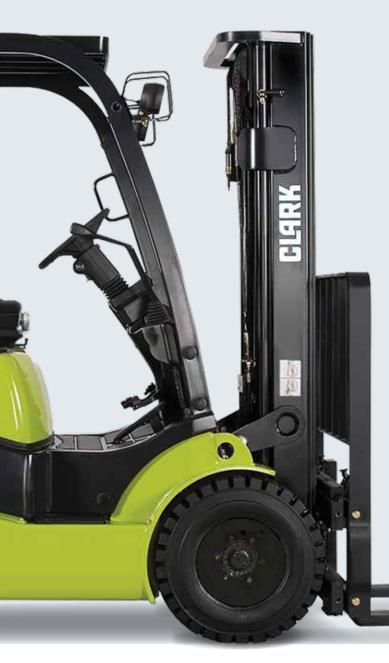

#### **Mast and carriage**

The robust CLARK lifting masts from our own production have solid 6-roller fork carriers with four side support rollers. This allows even off-centre loads to be transported safely.

The lifting processes are particularly quiet thanks to hydraulically damped lifting cylinders. Nested mast profiles ensure good visibility through the mast.