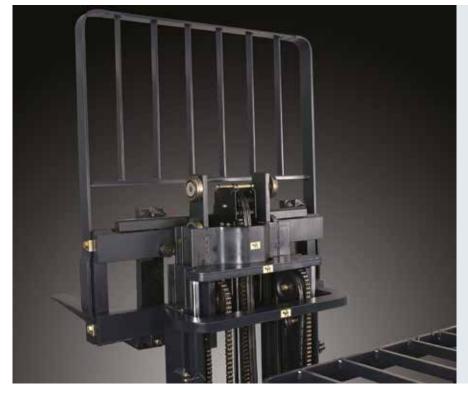

#### **Mast and carriage**

The robust CLARK lifting masts from our own production have solid 6-roller fork carriers with four side support rollers. This allows even off-centre loads to be transported safely.

The lifting processes are particularly quiet thanks to hydraulically damped lifting cylinders. Nested mast profiles ensure good visibility through the mast.