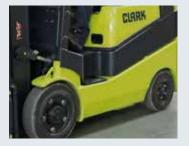

### FORKLIFT TRUCK WITH LPG DRIVE C15 | C18 | C20s WITH PNEUMATIC OR SUPERELASTIC TYRES C15C | C18C | C20sC

WITH CUSHION TYRES

Good all-round visibility and free View through the mast thanks to large viewing window Robust construction and low maintenance costs

Comfortable driving position offers plenty of legroom and intuitive controls Unhindered and lower Entry and exit as well as numerous safety features increase safety

Load capacity: 1500/1800/2000 kg