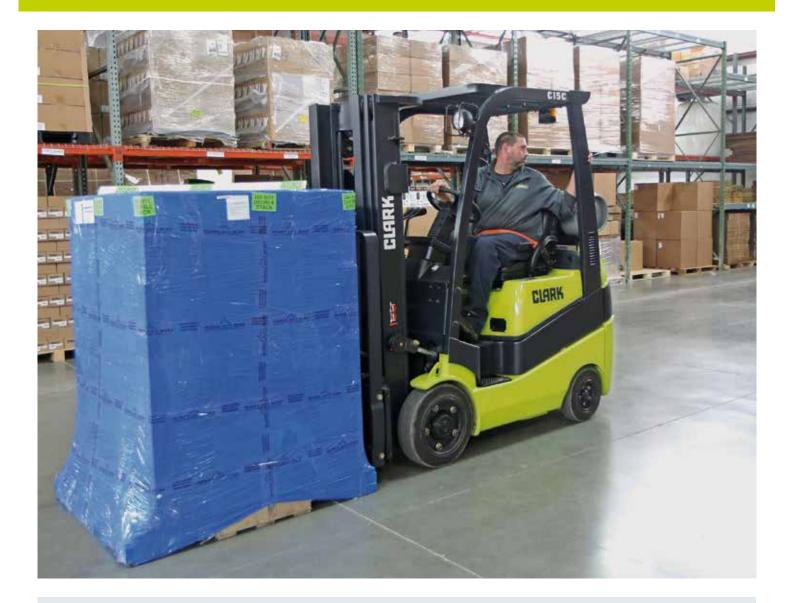

### FORKLIFT TRUCK WITH LPG DRIVE C15 | C18 | C20s WITH PNEUMATIC OR SUPERELASTIC TYRES C15C | C18C | C20sC

WITH CUSHION TYRES

Good all-round visibility and free View through the mast thanks to large viewing window Robust construction and low maintenance costs

Comfortable driving position offers plenty of legroom and intuitive controls Unhindered and lower Entry and exit as well as numerous safety features increase safety

Load capacity: 1500/1800/2000 kg