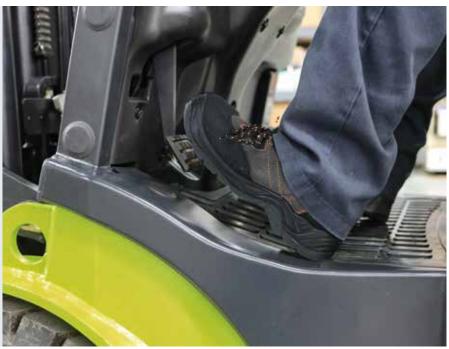

### **Parking brake**

Simple and error-free operation enables the foot-operated intuitive parking brake. The transmission is disengaged when the parking brake is activated. This prevents unintentional starting against the applied parking brake.