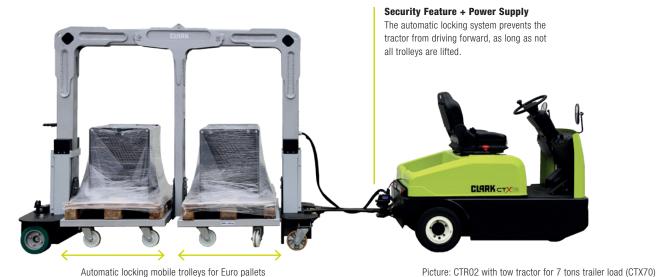

## TUGGER TRAINS WITH

AUTONOMOUS STEERING
MAXIMUM CAPACITY: 1,600 KG

Picture: CTR02 with tow tractor for 7 tons trailer load (CTX70)

**Effortless two-sided** loading

**Autonomous electric** steering in every trailer

## **EFFORTLESS TWO-SIDED LOADING DUE TO U-FRAME TRAILER**

The CLARK tugger train is an all-in-one solution. The CLARK CTX40-70 tractors can be combined with the CTR01 and CTR02 trailers. With single U-frame, the CTR01 is designed for customers who mainly intend to transport Euro pallets. The Double U-frame trailer CTR02 can transport two Euro pallets as well as larger loads. Using a slidable inner carrier, it is possible to switch flexibly between a large trolley with a size of 1,600 x 1,000 millimeters or two trolleys for transporting Euro pallets. Compared to other trailer variants on the market, the operator can ergonomically load the CLARK U-Frame trailers on both sides without additional effort.

## EXCELLENT DIRECTIONAL STABILITY DURING ALL DRIVING MANOEUVRES

The autonomous electric steering has the advantage of measuring sensor information directly at the axle. Each trailer follows the other precisely in one lane on both straight tracks and when cornering. This system furthermore makes it easy to exchange trailers.