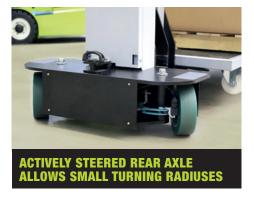

## EXCELLENT DIRECTIONAL STABILITY DURING ALL DRIVING MANOEUVRES

The autonomous electric steering has the advantage of measuring sensor information directly at the axle. Each trailer follows the other precisely in one lane on both straight tracks and when cornering. This system furthermore makes it easy to exchange trailers.