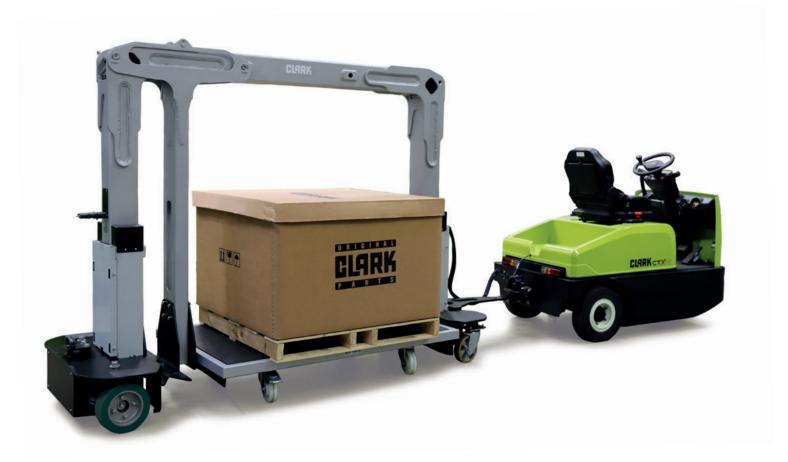

## TUGGER TRAINS WITH

AUTONOMOUS STEERING
MAXIMUM CAPACITY: 1,600 KG

Picture: CTR02 with tow tractor for 7 tons trailer load (CTX70)

**Effortless two-sided** loading

**Autonomous electric** steering in every trailer

## **EFFORTLESS TWO-SIDED LOADING DUE TO U-FRAME TRAILER**

The CLARK tugger train is an all-in-one solution. The CLARK CTX40-70 tractors can be combined with the CTR01 and CTR02 trailers. With single U-frame, the CTR01 is designed for customers who mainly intend to transport Euro pallets. The Double U-frame trailer CTR02 can transport two Euro pallets as well as larger loads. Using a slidable inner carrier, it is possible to switch flexibly between a large trolley with a size of 1,600 x 1,000 millimeters or two trolleys for transporting Euro pallets. Compared to other trailer variants on the market, the operator can ergonomically load the CLARK U-Frame trailers on both sides without additional effort.

## EXCELLENT DIRECTIONAL STABILITY DURING ALL DRIVING MANOEUVRES

The autonomous electric steering has the advantage of measuring sensor information directly at the axle. Each trailer follows the other precisely in one lane on both straight tracks and when cornering. This system furthermore makes it easy to exchange trailers.